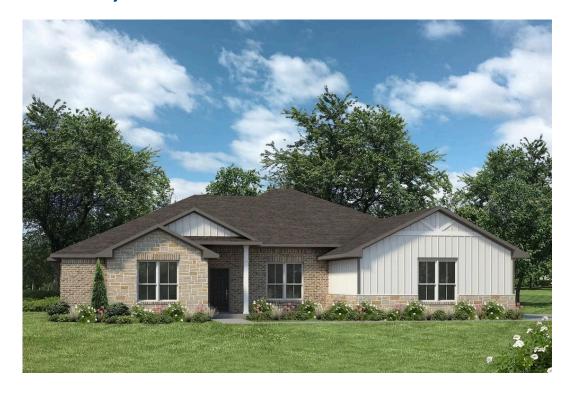

## The 2560

## **Houston County**

PRICE FROM:

\$334,900

2,557 Ft<sup>2</sup>

3 Bedrooms

2.5 Bathrooms

2 Car Garage

Some images shown may be from a previously built Stylecraft home of similar design. Actual options, colors, and selections may vary. Contact us for details!

Step into our inviting Amarillo floor plan, where the kitchen island stands as a symbol of gathering, seamlessly blending with the open living space to foster connection and conversation.

Here, culinary creativity flourishes, and a cozy breakfast nook invites you to savor leisurely moments. Journeying further, you'll discover the sanctuary of the primary bedroom. The expansive walk-in closet gracefully connects to a spacious utility room, offering practicality without sacrificing style. The Amarillo boasts a versatile flex room, awaiting your personal touch.