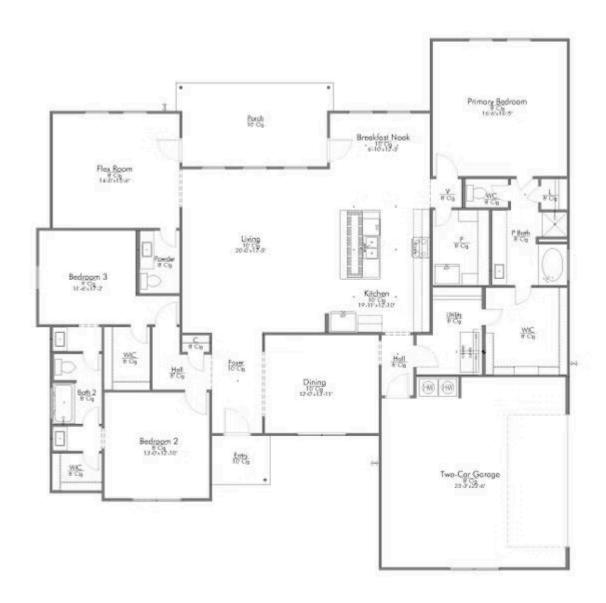

Step into our inviting Amarillo floor plan, where the kitchen island stands as a symbol of gathering, seamlessly blending with the open living space to foster connection and conversation.

Here, culinary creativity flourishes, and a cozy breakfast nook invites you to savor leisurely moments. Journeying further, you'll discover the sanctuary of the primary bedroom. The expansive walk-in closet gracefully connects to a spacious utility room, offering practicality without sacrificing style. The Amarillo boasts a versatile flex room, awaiting your personal touch.