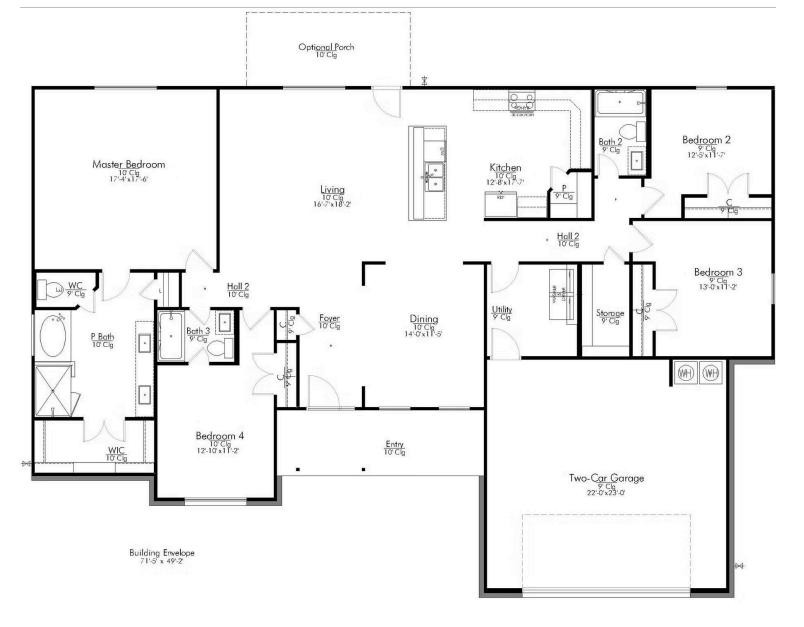

## The 2768

PRICE FROM: **\$306,900** 

Step into the 2768, a beautifully designed home that balances openness with privacy to create the perfect space for family living and entertaining.

The large front porch welcomes you into a foyer. To your right, you'll find an open yet private dining room, cleverly positioned to maintain both elegance and functionality. From here, the home flows seamlessly into a spacious living room, offering plenty of space for relaxation and gatherings.

The kitchen, located just beyond the living room, is a chef's dream with an island, three-sided countertops, and a pantry conveniently located in the corner. This layout provides ample space for cooking, storage, and hosting.

Past the kitchen, a hallway leads to a utility room that connects to the garage, a generously sized storage room, two secondary bedrooms, and a shared full bathroom. This side of the home ensures convenience and practicality for family