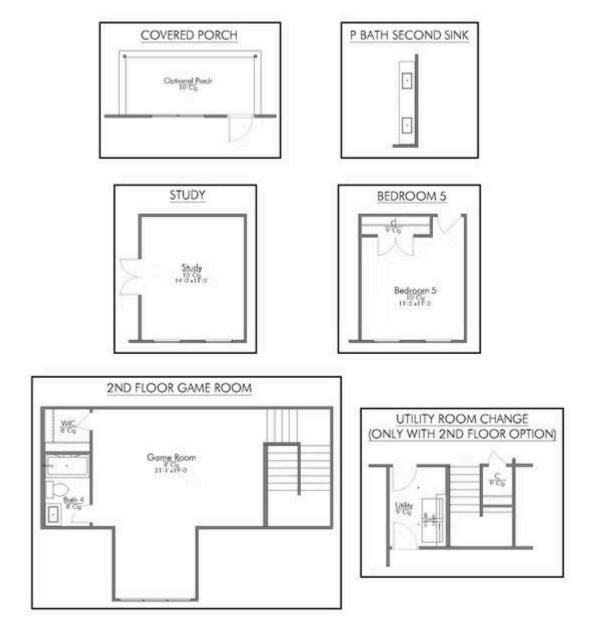

## The 2768

PRICE FROM: **\$306,900** 

Step into the 2768, a beautifully designed home that balances openness with privacy to create the perfect space for family living and entertaining.

The large front porch welcomes you into a foyer. To your right, you'll find an open yet private dining room, cleverly positioned to maintain both elegance and functionality. From here, the home flows seamlessly into a spacious living room, offering plenty of space for relaxation and gatherings.

The kitchen, located just beyond the living room, is a chef's dream with an island, three-sided countertops, and a pantry conveniently located in the corner. This layout provides ample space for cooking, storage, and hosting.

Past the kitchen, a hallway leads to a utility room that connects to the garage, a generously sized storage room, two secondary bedrooms, and a shared full bathroom. This side of the home ensures convenience and practicality for family