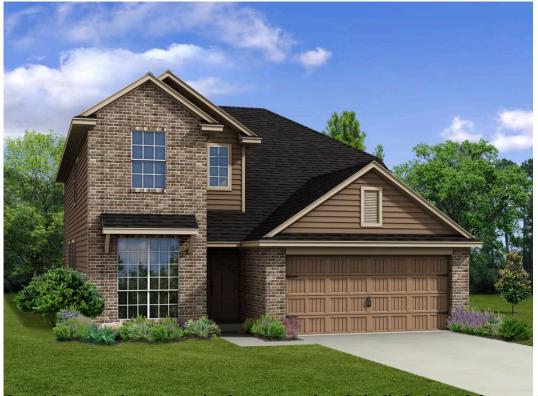

## The 2820

**Houston County** 

PRICE FROM:

\$336,900

2,823 Ft<sup>2</sup>

**□** 5 Bedrooms

3.5 Bathrooms

🗎 2 Car Garage

Some images shown may be from a previously built Stylecraft home of similar design. Actual options, colors, and selections may vary. Contact us for details!

This floor plan is one of our favorites because of the way the layout perfectly combines functionality and style! With 4 bedrooms and 3.5 baths, this home is inviting and endearing, while still remaining elegant. We think you will love the way the kitchen looks out into the dining room and living room, how inviting the master bedroom is with its vaulted ceilings, and how spacious each closet in the home is. The utility room acts as a traditional mudroom, connecting the kitchen to the garage. In the kitchen you'll find one of the largest pantries in our portfolio – with plenty of built-in storage to feed everyone in your family. Upstairs you'll find 3 additional bedrooms, a large game room that can be converted into a 5th bedroom, and 2 additional full baths.