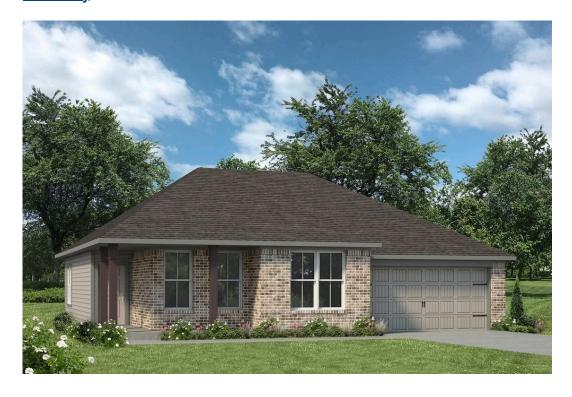

## The 1422

**Lee County** 

PRICE FROM:

\$209,900

1,445 Ft<sup>2</sup>

3 Bedrooms

2 Bathrooms

🔁 2 Car Garage

Some images shown may be from a previously built Stylecraft home of similar design. Actual options, colors, and selections may vary. Contact us for details!

Introducing The 1422 by Stylecraft On Your Lot, a beautifully designed 3 bed, 2 bath home with a split floor plan for optimal privacy. The open common space features a modern kitchen with an island that flows into the dining and living areas, perfect for family gatherings.