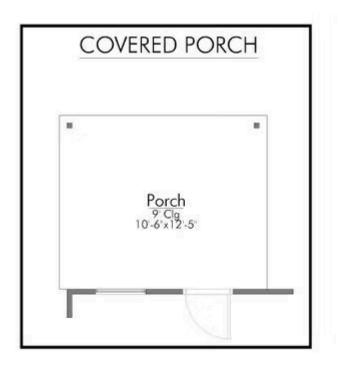

## The 1422

**Lee County** 

PRICE FROM:

\$209,900

1,445 Ft<sup>2</sup>

3 Bedrooms

2 Bathrooms

🔁 2 Car Garage

Some images shown may be from a previously built Stylecraft home of similar design. Actual options, colors, and selections may vary. Contact us for details!

Introducing The 1422 by Stylecraft On Your Lot, a beautifully designed 3 bed, 2 bath home with a split floor plan for optimal privacy. The open common space features a modern kitchen with an island that flows into the dining and living areas, perfect for family gatherings.