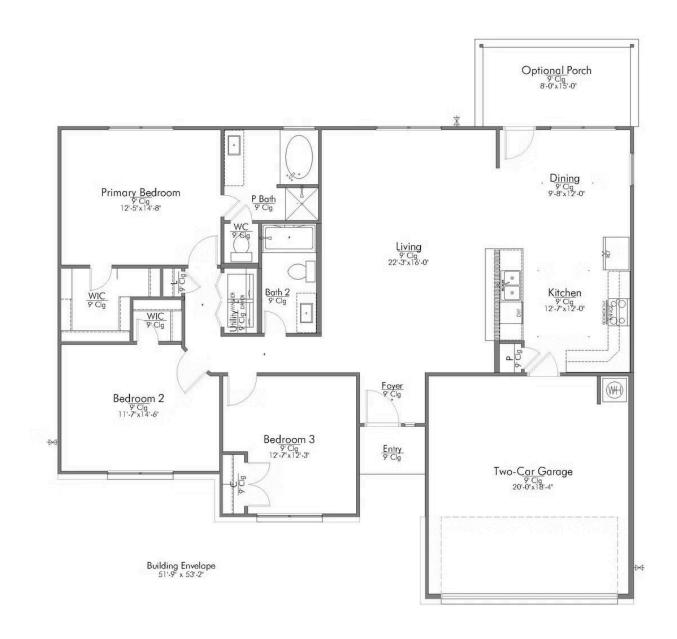

## The 1500

**Lee County** 

PRICE FROM:

\$217,900

1,548 Ft<sup>2</sup>

3 Bedrooms

2 Bathrooms

2 Car Garage

Some images shown may be from a previously built Stylecraft home of similar design. Actual options, colors, and selections may vary. Contact us for details!

Welcome to The 1500 by Stylecraft On Your Lot! Step into the foyer and be greeted by an inviting open common space. The kitchen, featuring a convenient peninsula with a sink, flows seamlessly into the dining room, which offers easy access to the backyard–perfect for indoor-outdoor living.