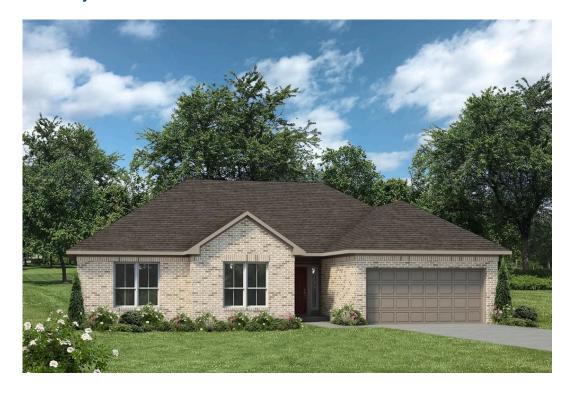

## The 1500

**Lee County** 

PRICE FROM:

\$217,900

1,548 Ft<sup>2</sup>

3 Bedrooms

2 Bathrooms

2 Car Garage

Some images shown may be from a previously built Stylecraft home of similar design. Actual options, colors, and selections may vary. Contact us for details!

Welcome to The 1500 by Stylecraft On Your Lot! Step into the foyer and be greeted by an inviting open common space. The kitchen, featuring a convenient peninsula with a sink, flows seamlessly into the dining room, which offers easy access to the backyard–perfect for indoor-outdoor living.