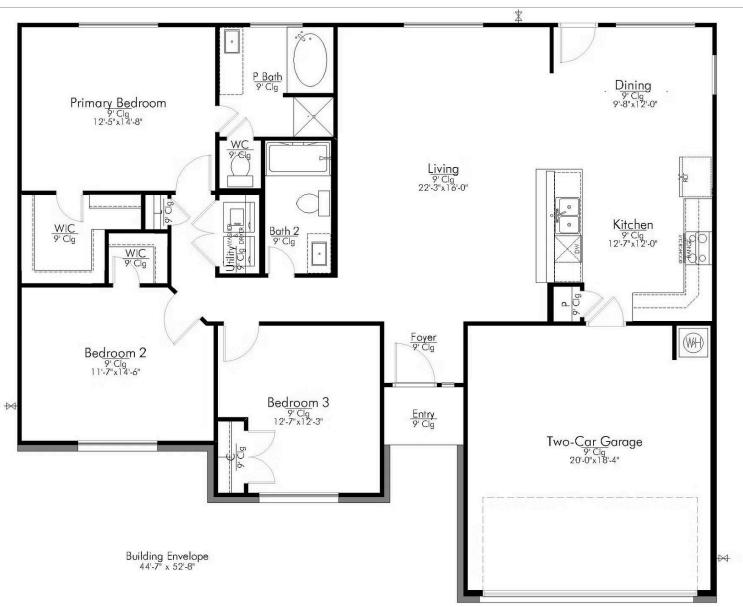

## The 1500

**Lee County** 



PRICE FROM:

\$217,900

1,548 Ft<sup>2</sup>

3 Bedrooms

2 Bathrooms

2 Car Garage

Some images shown may be from a previously built Stylecraft home of similar design. Actual options, colors, and selections may vary. Contact us for details!

Welcome to The 1500 by Stylecraft On Your Lot! Step into the foyer and be greeted by an inviting open common space. The kitchen, featuring a convenient peninsula with a sink, flows seamlessly into the dining room, which offers easy access to the backyard–perfect for indoor-outdoor living.











## The 1500 Lee County Community











## The 1500 Lee County Community









## The 1500 Lee County Community