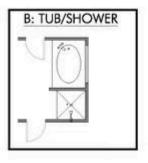

Some images shown may be from a previously built Stylecraft home of similar design. Actual options, colors, and selections may vary. Contact us for details!

A popular choice among families seeking large gathering spaces and ample storage, the Bedford offers luxury living with 3 bedrooms and 2 baths. This beautiful home features large secondary bedrooms with walk-in closets. Open living, dining and kitchen provides abundant space, without all of the cost. Picture yourself washing your dishes as you look out your window as your children play after dinner. The primary bedroom suite is fit for a king-sized bed, and features a large walk-in closet.