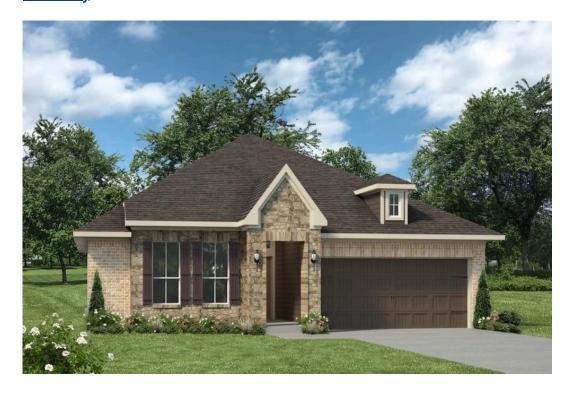

## The 1514

**Lee County** 

PRICE FROM:

\$216,900

1,517 Ft<sup>2</sup>

3 Bedrooms

2 Bathrooms

2 Car Garage

Some images shown may be from a previously built Stylecraft home of similar design. Actual options, colors, and selections may vary. Contact us for details!

A popular choice among families seeking large gathering spaces and ample storage, the Bedford offers luxury living with 3 bedrooms and 2 baths. This beautiful home features large secondary bedrooms with walk-in closets. Open living, dining and kitchen provides abundant space, without all of the cost. Picture yourself washing your dishes as you look out your window as your children play after dinner. The primary bedroom suite is fit for a king-sized bed, and features a large walk-in closet.