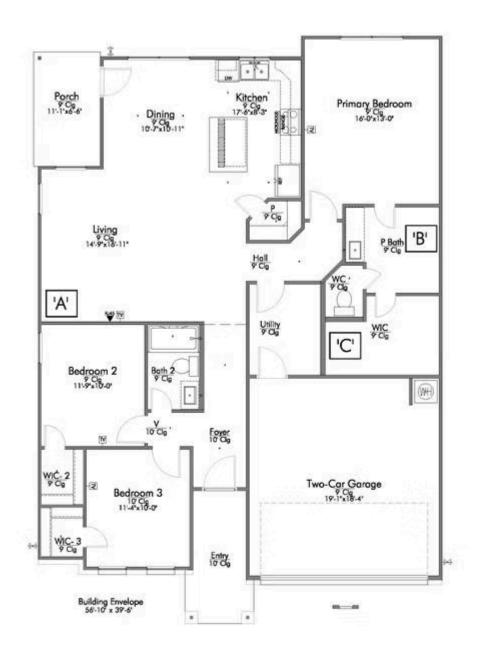

## The 1514

**Lee County** 

PRICE FROM:

\$216,900

1,517 Ft<sup>2</sup>

3 Bedrooms

2 Bathrooms

2 Car Garage

Some images shown may be from a previously built Stylecraft home of similar design. Actual options, colors, and selections may vary. Contact us for details!

A popular choice among families seeking large gathering spaces and ample storage, the Bedford offers luxury living with 3 bedrooms and 2 baths. This beautiful home features large secondary bedrooms with walk-in closets. Open living, dining and kitchen provides abundant space, without all of the cost. Picture yourself washing your dishes as you look out your window as your children play after dinner. The primary bedroom suite is fit for a king-sized bed, and features a large walk-in closet.