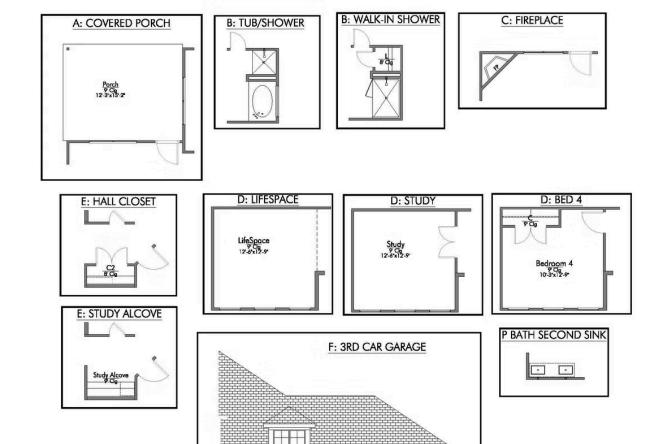

## The 1818

**Lee County** 

PRICE FROM:

\$235,900

1,841 Ft<sup>2</sup>

3 Bedrooms

2 Bathrooms

🗎 2 Car Garage

Some images shown may be from a previously built Stylecraft home of similar design. Actual options, colors, and selections may vary. Contact us for details!

If charm and elegance are what you're looking for – Welcome home! A favorite of many, the Sloane has several features that make it stand out from the rest. From the moment you see the exterior, you're captivated. Interior features include dual living areas to use as you choose, a large kitchen with granite-topped island that is open through the dining and living room, stunning windows flowing with natural light, an optional study alcove, and a spacious primary suite.

## The 1818 Lee County Community