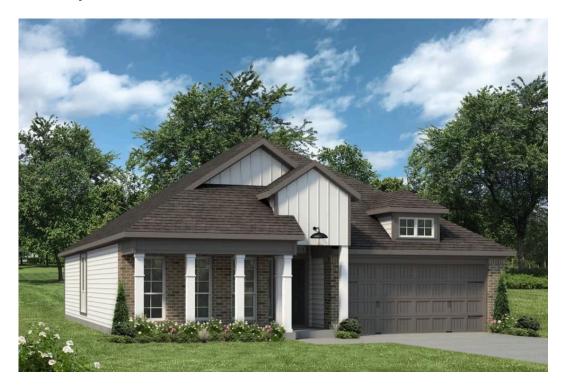

## The 1818

**Lee County** 

PRICE FROM:

\$235,900

1,841 Ft<sup>2</sup>

3 Bedrooms

2 Bathrooms

🗎 2 Car Garage

Some images shown may be from a previously built Stylecraft home of similar design. Actual options, colors, and selections may vary. Contact us for details!

If charm and elegance are what you're looking for – Welcome home! A favorite of many, the Sloane has several features that make it stand out from the rest. From the moment you see the exterior, you're captivated. Interior features include dual living areas to use as you choose, a large kitchen with granite-topped island that is open through the dining and living room, stunning windows flowing with natural light, an optional study alcove, and a spacious primary suite.