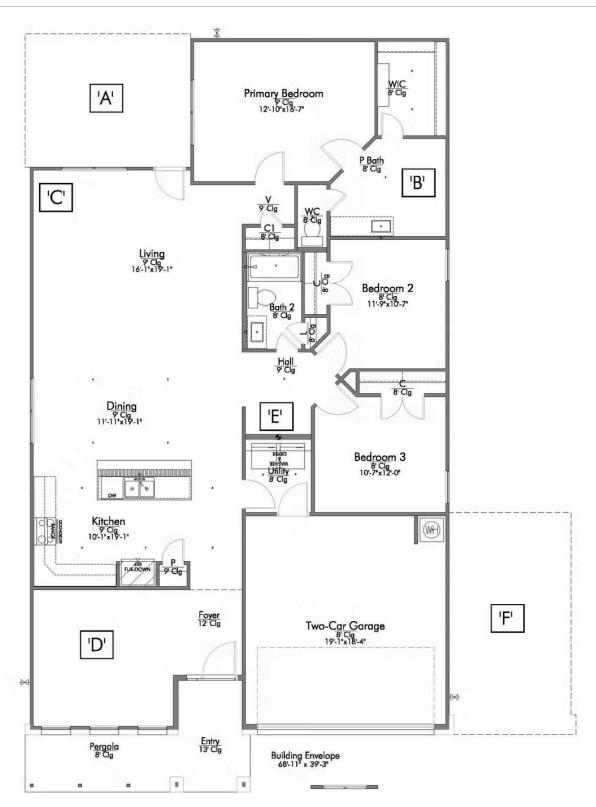

## The 1818

**Lee County** 

PRICE FROM:

\$235,900

1,841 Ft<sup>2</sup>

3 Bedrooms

2 Bathrooms

🗎 2 Car Garage

Some images shown may be from a previously built Stylecraft home of similar design. Actual options, colors, and selections may vary. Contact us for details!

If charm and elegance are what you're looking for – Welcome home! A favorite of many, the Sloane has several features that make it stand out from the rest. From the moment you see the exterior, you're captivated. Interior features include dual living areas to use as you choose, a large kitchen with granite-topped island that is open through the dining and living room, stunning windows flowing with natural light, an optional study alcove, and a spacious primary suite.