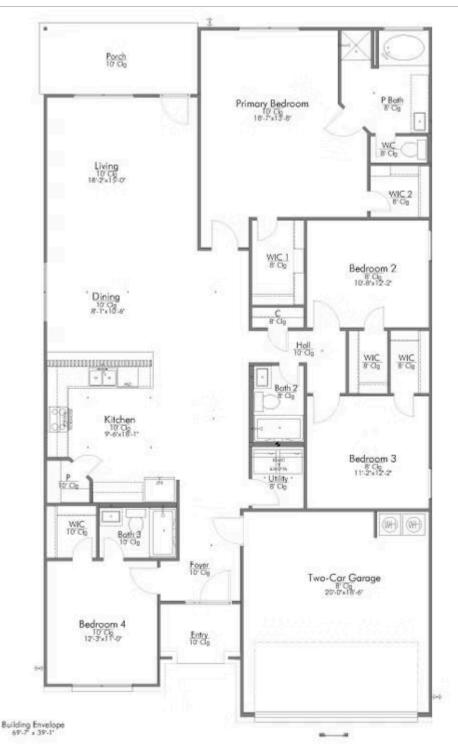

## The 2082

**Lee County** 

PRICE FROM:

\$255,900

2.043 Ft<sup>2</sup>

4 Bedrooms

3 Bathrooms

🖴 2 Car Garage

Some images shown may be from a previously built Stylecraft home of similar design. Actual options, colors, and selections may vary. Contact us for details!

This 4 bedroom, 2 bath home is exactly what you've been looking for. It's the perfect home for a multi-generational family, those looking for a private space for guests, or added privacy for one of your children. With walk-in closets in every bedroom and dual walk-in closets in the primary, you won't run out of storage space. Walk into your open concept living area, where you'll have more than enough room to cuddle up or host all of your friends and family.