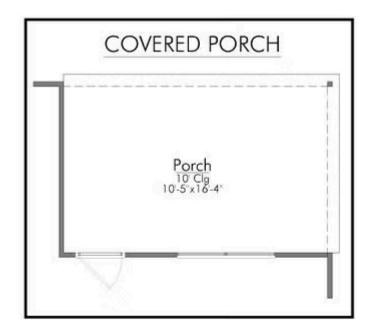

## The 2205

**Lee County** 

PRICE FROM:

\$277,900

2,237 Ft<sup>2</sup>

4 Bedrooms

3 Bathrooms

🔁 2 Car Garage

Some images shown may be from a previously built home of similar design. Actual options, colors, and selections may vary. Contact us for details!

Prepare to be swept away by the luxurious and spacious one-story, 4 bedroom, 3 bath floor plan that will capture your heart. The intelligent design of this home maximizes the amount of living space available on a single floor. Step inside and be amazed by the open concept kitchen, living, and dining room combination which provides a stunning backdrop for entertaining and family gatherings. With a large center island, and walk-in pantry - the kitchen acts as the heart of this home.