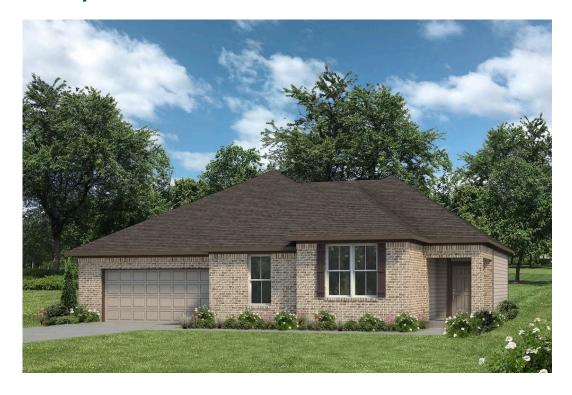

## The 2205

**Lee County** 

PRICE FROM:

\$277,900

2,237 Ft<sup>2</sup>

4 Bedrooms

3 Bathrooms

🔁 2 Car Garage

Some images shown may be from a previously built home of similar design. Actual options, colors, and selections may vary. Contact us for details!

Prepare to be swept away by the luxurious and spacious one-story, 4 bedroom, 3 bath floor plan that will capture your heart. The intelligent design of this home maximizes the amount of living space available on a single floor. Step inside and be amazed by the open concept kitchen, living, and dining room combination which provides a stunning backdrop for entertaining and family gatherings. With a large center island, and walk-in pantry - the kitchen acts as the heart of this home.