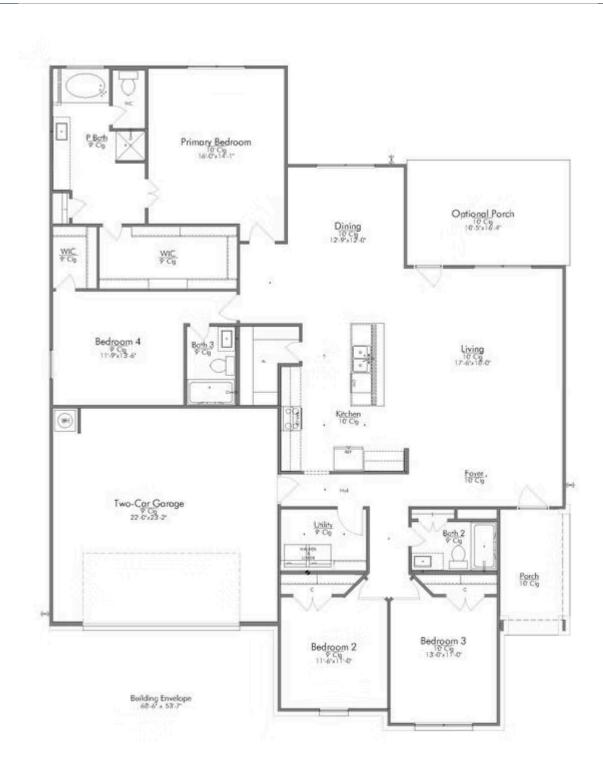

Some images shown may be from a previously built home of similar design. Actual options, colors, and selections may vary. Contact us for details!

Prepare to be swept away by the luxurious and spacious one-story, 4 bedroom, 3 bath floor plan that will capture your heart. The intelligent design of this home maximizes the amount of living space available on a single floor. Step inside and be amazed by the open concept kitchen, living, and dining room combination which provides a stunning backdrop for entertaining and family gatherings. With a large center island, and walk-in pantry - the kitchen acts as the heart of this home.

The primary suite is a standout feature of this home. The abundance of natural light pouring in from the large windows creates a warm