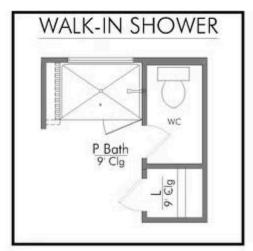

The primary suite is a standout feature of this home. The abundance of natural light pouring in from the large windows creates a warm