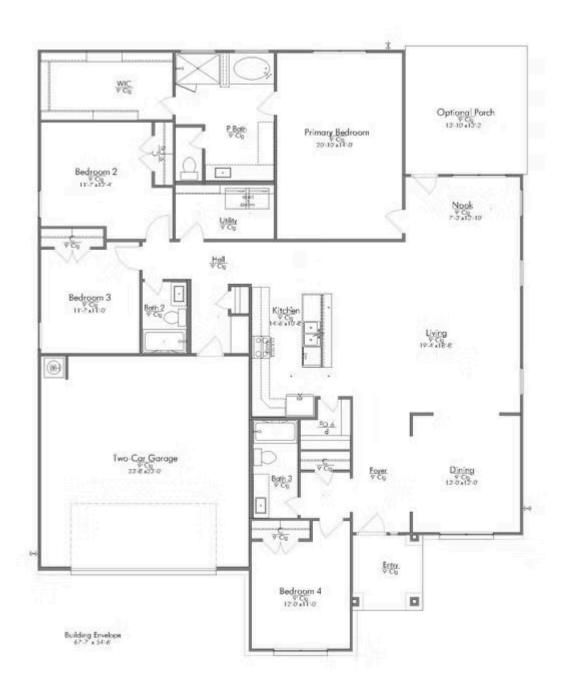

Some images shown may be from a previously built Stylecraft home of similar design. Actual options, colors, and selections may vary. Contact us for details!

Featuring Stylecraft On Your Lot's 2287 floor plan! This spacious layout has four bedrooms and three bathrooms, with a unique fourth bedroom that boasts its own private bathroom, providing a perfect retreat.

As you enter, you'll find a formal dining room to your right, ideal for gatherings and special occasions. Flowing seamlessly from there, the heart of the home unfolds into a beautiful kitchen complete with an inviting island, perfect for meal prep or casual conversations. The open-concept living room is designed for relaxation and entertainment, while the cozy breakfast nook leads you to the back porch,