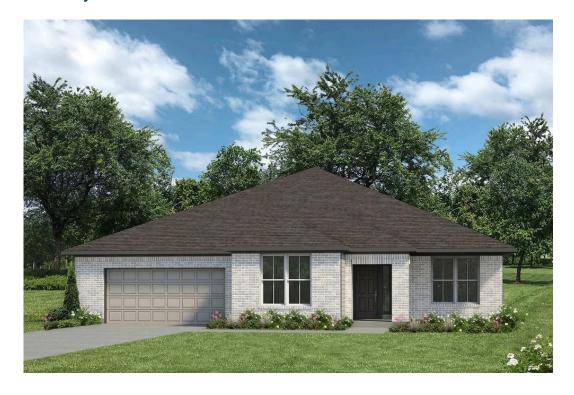

## The 2267

Lee County

PRICE FROM:

\$293,300

2,443 Ft<sup>2</sup>

4 Bedrooms

3 Bathrooms

2 Car Garage

Some images shown may be from a previously built Stylecraft home of similar design. Actual options, colors, and selections may vary. Contact us for details!

Featuring Stylecraft On Your Lot's 2287 floor plan! This spacious layout has four bedrooms and three bathrooms, with a unique fourth bedroom that boasts its own private bathroom, providing a perfect retreat.