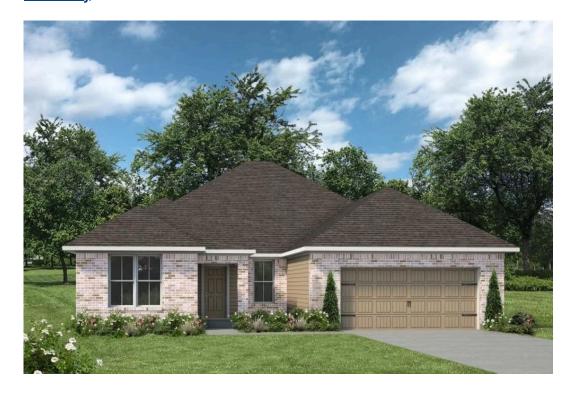

## The 2478

**Lee County** 

PRICE FROM:

\$290,900

2,492 Ft<sup>2</sup>

4 Bedrooms

3 Bathrooms

a Car Garage

Some images shown may be from a previously built Stylecraft home of similar design. Actual options, colors, and selections may vary. Contact us for details!

Showcasing our 2478 floorplan! Our exquisite 4 bed, 3 bath floorplan exemplifies the perfect blend of style, functionality, and comfort. To entertain with ease, the 2478 boasts an open-concept living area that seamlessly integrates with the kitchen, providing an inviting space for family gatherings. The heart of the home is the kitchen, featuring a modern island that offers ample counter space for meal preparation and additional storage. Overlooking the formal dining room, the kitchen flows effortlessly into the spacious living area, creating a cohesive and welcoming environment.