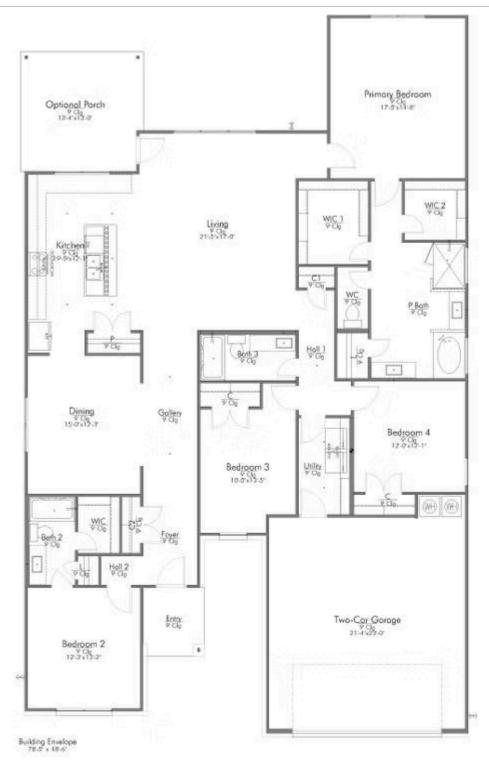

## The 2478

**Lee County** 

PRICE FROM:

\$290,900

2,492 Ft<sup>2</sup>

4 Bedrooms

3 Bathrooms

a Car Garage

Some images shown may be from a previously built Stylecraft home of similar design. Actual options, colors, and selections may vary. Contact us for details!

Showcasing our 2478 floorplan! Our exquisite 4 bed, 3 bath floorplan exemplifies the perfect blend of style, functionality, and comfort. To entertain with ease, the 2478 boasts an open-concept living area that seamlessly integrates with the kitchen, providing an inviting space for family gatherings. The heart of the home is the kitchen, featuring a modern island that offers ample counter space for meal preparation and additional storage. Overlooking the formal dining room, the kitchen flows effortlessly into the spacious living area, creating a cohesive and welcoming environment.