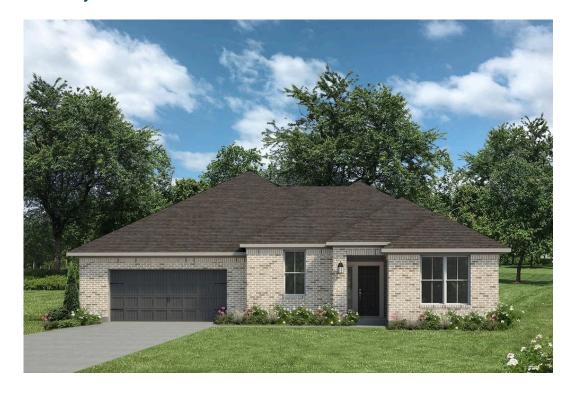

## The 2483

**Lee County** 

PRICE FROM:

\$304,900

2,551 Ft<sup>2</sup>

4 Bedrooms

3 Bathrooms

🔁 2 Car Garage

Some images shown may be from a previously built Stylecraft home of similar design. Actual options, colors, and selections may vary. Contact us for details!

The charm and functionality of this 4 bedroom, 3 bath home is truly inviting. We love the luxurious feel of this one-story home. The abundant counter space and storage in the kitchen, which opens to your expansive and well-lit living room combine to create the perfect gathering space for your family. The galley-style hallway entrance leads you to the formal dining and through the living area you'll find the large covered back porch. Each bedroom is thoughtfully designed, to include large closets, and an additional ensuite bath. Your master suite is finished with dual walk-in closets, an oversized corner garden tub, and dual master vanities.