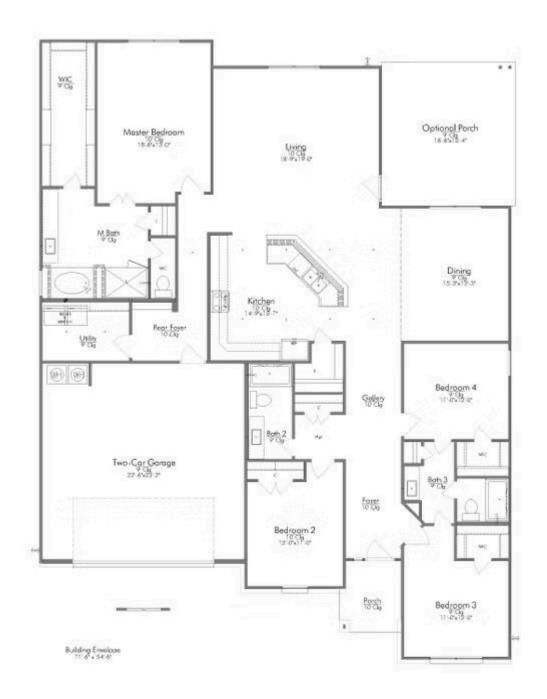

Some images shown may be from a previously built Stylecraft home of similar design. Actual options, colors, and selections may vary. Contact us for details!

The charm and functionality of this 4 bedroom, 3 bath home is truly inviting. We love the luxurious feel of this one-story home. The abundant counter space and storage in the kitchen, which opens to your expansive and well-lit living room combine to create the perfect gathering space for your family. The galley-style hallway entrance leads you to the formal dining and through the living area you'll find the large covered back porch. Each bedroom is thoughtfully designed, to include large closets, and an additional ensuite bath. Your master suite is finished with dual walk-in closets, an oversized corner garden tub, and dual master vanities.