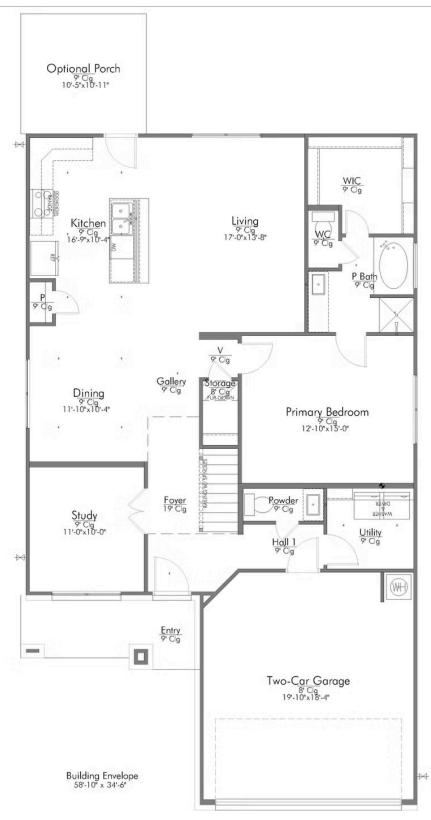

## The 2516

**Lee County** 

PRICE FROM:

\$306,900

2,596 Ft<sup>2</sup>

4 Bedrooms

2.5 Bathrooms

2 Car Garage

Some images shown may be from a previously built Stylecraft home of similar design. Actual options, colors, and selections may vary. Contact us for details!

New and improved! Walk into perfection in this spacious, welcoming floor plan! With a formal study, new open kitchen layout, formal dining area, and living room that flow together seamlessly, this floor plan is sure to please those looking for the ideal family home! The Livingston offers a large media room for kids and adults alike. Our favorite feature is a little surprise that's on the second story of the home that you'll just have to see for yourself.