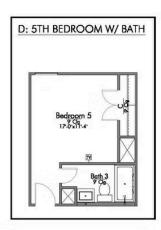

Some images shown may be from a previously built Stylecraft home of similar design. Actual options, colors, and selections may vary. Contact us for details!

New and improved! Walk into perfection in this spacious, welcoming floor plan! With a formal study, new open kitchen layout, formal dining area, and living room that flow together seamlessly, this floor plan is sure to please those looking for the ideal family home! The Livingston offers a large media room for kids and adults alike. Our favorite feature is a little surprise that's on the second story of the home that you'll just have to see for yourself.