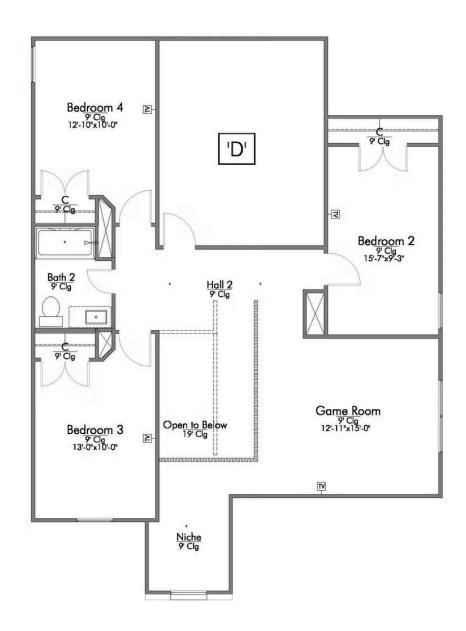

## The 2516

**Lee County** 

PRICE FROM:

\$306,900

2,596 Ft<sup>2</sup>

4 Bedrooms

2.5 Bathrooms

2 Car Garage

Some images shown may be from a previously built Stylecraft home of similar design. Actual options, colors, and selections may vary. Contact us for details!

New and improved! Walk into perfection in this spacious, welcoming floor plan! With a formal study, new open kitchen layout, formal dining area, and living room that flow together seamlessly, this floor plan is sure to please those looking for the ideal family home! The Livingston offers a large media room for kids and adults alike. Our favorite feature is a little surprise that's on the second story of the home that you'll just have to see for yourself.