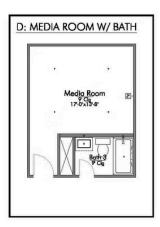

Some images shown may be from a previously built Stylecraft home of similar design. Actual options, colors, and selections may vary. Contact us for details!

New and improved! Walk into perfection in this spacious, welcoming floor plan! With a formal study, new open kitchen layout, formal dining area, and living room that flow together seamlessly, this floor plan is sure to please those looking for the ideal family home! The Livingston offers a large media room for kids and adults alike. Our favorite feature is a little surprise that's on the second story of the home that you'll just have to see for yourself.