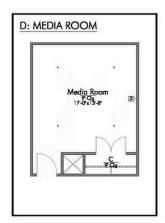

Some images shown may be from a previously built Stylecraft home of similar design. Actual options, colors, and selections may vary. Contact us for details!

New and improved! Walk into perfection in this spacious, welcoming floor plan! With a formal study, new open kitchen layout, formal dining area, and living room that flow together seamlessly, this floor plan is sure to please those looking for the ideal family home! The Livingston offers a large media room for kids and adults alike. Our favorite feature is a little surprise that's on the second story of the home that you'll just have to see for yourself.