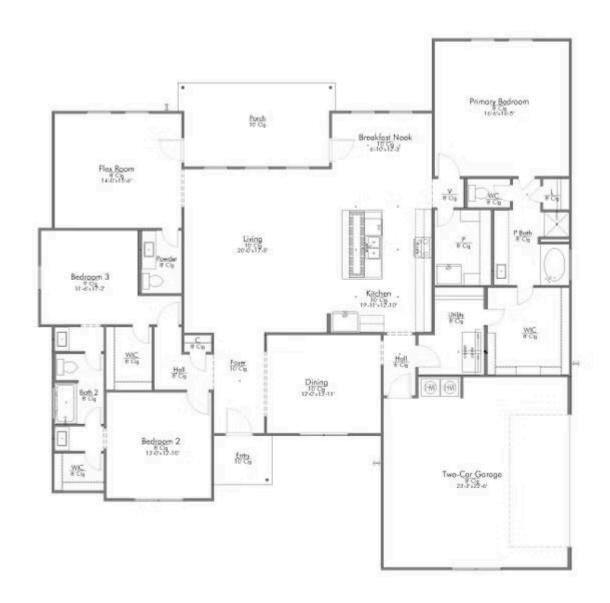

Some images shown may be from a previously built Stylecraft home of similar design. Actual options, colors, and selections may vary. Contact us for details!

Step into our inviting Amarillo floor plan, where the kitchen island stands as a symbol of gathering, seamlessly blending with the open living space to foster connection and conversation.

Here, culinary creativity flourishes, and a cozy breakfast nook invites you to savor leisurely moments. Journeying further, you'll discover the sanctuary of the primary bedroom. The expansive walk-in closet gracefully connects to a spacious utility room, offering practicality without sacrificing style. The Amarillo boasts a versatile flex room, awaiting your personal touch.