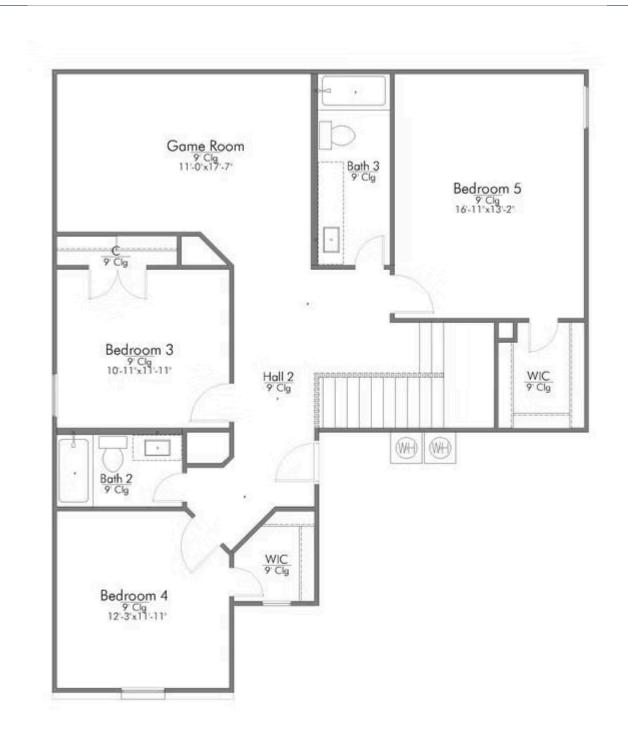

Some images shown may be from a previously built Stylecraft home of similar design. Actual options, colors, and selections may vary. Contact us for details!

This floor plan is one of our favorites because of the way the layout perfectly combines functionality and style! With 4 bedrooms and 3.5 baths, this home is inviting and endearing, while still remaining elegant. We think you will love the way the kitchen looks out into the dining room and living room, how inviting the master bedroom is with its vaulted ceilings, and how spacious each closet in the home is. The utility room acts as a traditional mudroom, connecting the kitchen to the garage. In the kitchen you'll find one of the largest pantries in our portfolio – with plenty of built-in storage to feed everyone in your family. Upstairs you'll find 3 additional bedrooms, a large game room that can be converted into a 5th bedroom, and 2 additional full baths.