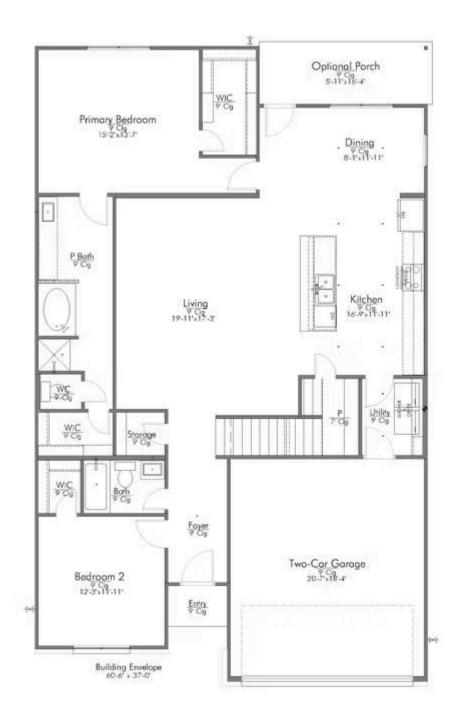

Some images shown may be from a previously built Stylecraft home of similar design. Actual options, colors, and selections may vary. Contact us for details!

This floor plan is one of our favorites because of the way the layout perfectly combines functionality and style! With 4 bedrooms and 3.5 baths, this home is inviting and endearing, while still remaining elegant. We think you will love the way the kitchen looks out into the dining room and living room, how inviting the master bedroom is with its vaulted ceilings, and how spacious each closet in the home is. The utility room acts as a traditional mudroom, connecting the kitchen to the garage. In the kitchen you'll find one of the largest pantries in our portfolio – with plenty of built-in storage to feed everyone in your family. Upstairs you'll find 3 additional bedrooms, a large game room that can be converted into a 5th bedroom, and 2 additional full baths.