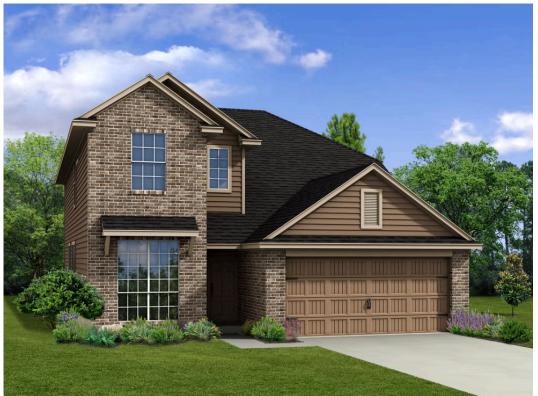

## The 2820

**Lee County** 

PRICE FROM:

\$336,900

2,823 Ft<sup>2</sup>

**□** 5 Bedrooms

3.5 Bathrooms

🗀 2 Car Garage

Some images shown may be from a previously built Stylecraft home of similar design. Actual options, colors, and selections may vary. Contact us for details!

This floor plan is one of our favorites because of the way the layout perfectly combines functionality and style! With 4 bedrooms and 3.5 baths, this home is inviting and endearing, while still remaining elegant. We think you will love the way the kitchen looks out into the dining room and living room, how inviting the master bedroom is with its vaulted ceilings, and how spacious each closet in the home is. The utility room acts as a traditional mudroom, connecting the kitchen to the garage. In the kitchen you'll find one of the largest pantries in our portfolio – with plenty of built-in storage to feed everyone in your family. Upstairs you'll find 3 additional bedrooms, a large game room that can be converted into a 5th bedroom, and 2 additional full baths.