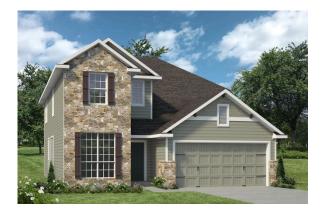

## The 2820

**Lee County** 

PRICE FROM:

\$336,900

2,823 Ft<sup>2</sup>

**□** 5 Bedrooms

3.5 Bathrooms

🗀 2 Car Garage

Some images shown may be from a previously built Stylecraft home of similar design. Actual options, colors, and selections may vary. Contact us for details!

This floor plan is one of our favorites because of the way the layout perfectly combines functionality and style! With 4 bedrooms and 3.5 baths, this home is inviting and endearing, while still remaining elegant. We think you will love the way the kitchen looks out into the dining room and living room, how inviting the master bedroom is with its vaulted ceilings, and how spacious each closet in the home is. The utility room acts as a traditional mudroom, connecting the kitchen to the garage. In the kitchen you'll find one of the largest pantries in our portfolio – with plenty of built-in storage to feed everyone in your family. Upstairs you'll find 3 additional bedrooms, a large game room that can be converted into a 5th bedroom, and 2 additional full baths.