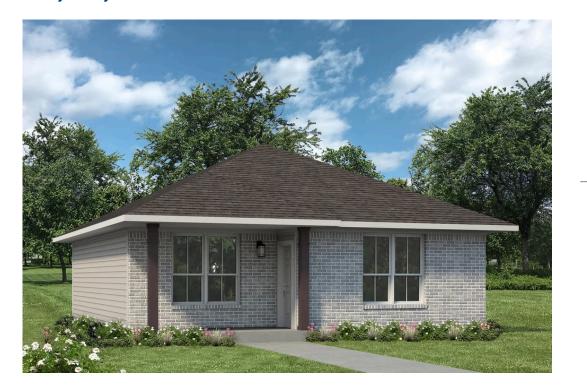

## The 1033 Liberty County

PRICE FROM: **\$167,900** 

|   | 1,033 Ft <sup>2</sup> |
|---|-----------------------|
| ഘ | 2 Bedrooms            |
| P | 1 Bathrooms           |