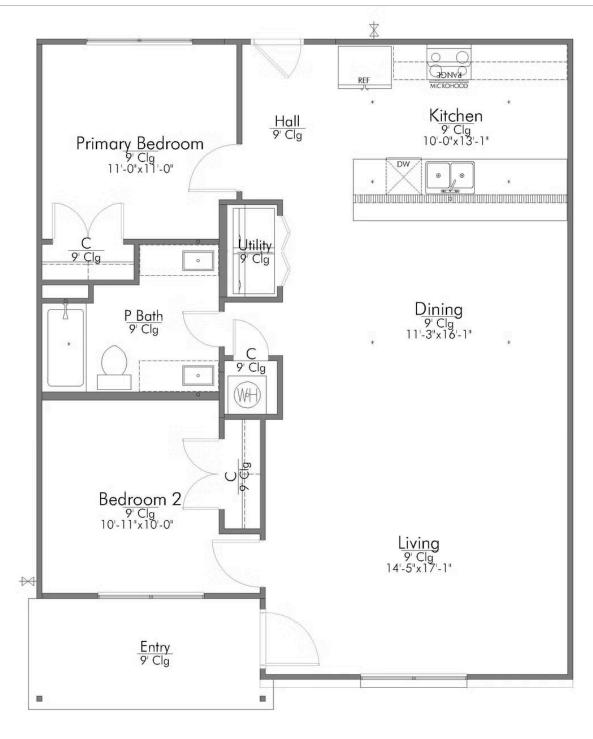

## The 1033 Liberty County

PRICE FROM: **\$167,900** 

|   | 1,033 Ft <sup>2</sup> |
|---|-----------------------|
| ഘ | 2 Bedrooms            |
| P | 1 Bathrooms           |

The kitchen is large for a home of this square footage, offering plenty of additional counters pace for prep work and storage. The sink

Stylecraft Builders reserves the right to change features, prices, plans and specifications without notice. Additional association fees may apply. Other fees may also apply. Please see your onsite sales associate for additional information and more details. ©2025 Stylecraft Builders.

Building Envelope 37'-10" x 30'-9"

In continuous effort by Stylecraft Builders to improve the quality of your home, we reserve the right to change features, prices, plans and specifications without notice. Floorplans and elevation renderings are artists' conceptiions only. Significant changes may be made during or after the construction of the model homes. Stylecraft Builders reserves the right to modify, relocate or eliminate any or all of the features, specifications, plan utilities, design or shape thereof, all without notice or obligations to any purchaser. Price range reflects base price only. Location premiums will be charged for certain locations and are not included in the base price of the home. Additional association fees may apply. Other fees may also apply. Amenities are proposed and planned or may be under construction. All square footages are approximate square footages of the total livable space. Water heater location deemed per city municipality code. Please see your onsite sales associate for additional information and more details. © 2022 Stylecraft Builders.