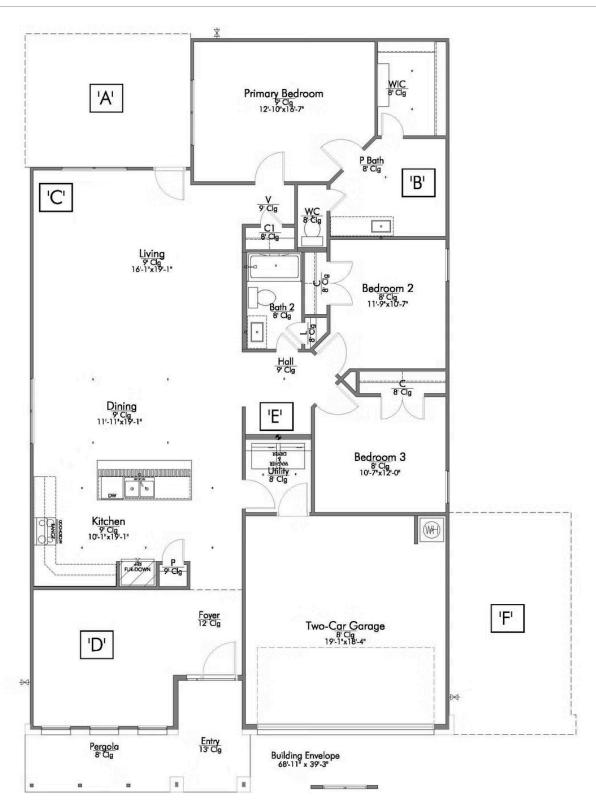

## The 1818

**Liberty County** 

PRICE FROM:

\$235,900

1,841 Ft<sup>2</sup>

3 Bedrooms

2 Bathrooms

🔁 2 Car Garage

Some images shown may be from a previously built Stylecraft home of similar design. Actual options, colors, and selections may vary. Contact us for details!

If charm and elegance are what you're looking for – Welcome home! A favorite of many, the Sloane has several features that make it stand out from the rest. From the moment you see the exterior, you're captivated. Interior features include dual living areas to use as you choose, a large kitchen with granite-topped island that is open through the dining and living room, stunning windows flowing with natural light, an optional study alcove, and a spacious primary suite.