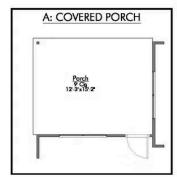

## The 1818

**Liberty County** 

PRICE FROM:

\$235,900

1,841 Ft<sup>2</sup>

3 Bedrooms

2 Bathrooms

🔁 2 Car Garage