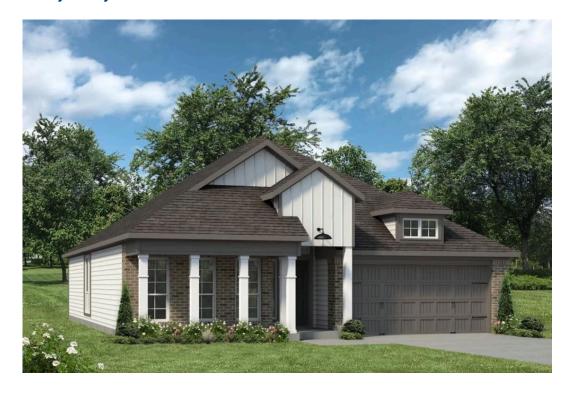

## The 1818

**Liberty County** 

PRICE FROM:

\$235,900

1,841 Ft<sup>2</sup>

3 Bedrooms

2 Bathrooms

🔁 2 Car Garage