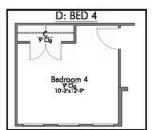

## The 1818

**Liberty County** 

PRICE FROM:

\$235,900

1,841 Ft<sup>2</sup>

3 Bedrooms

2 Bathrooms

🔁 2 Car Garage