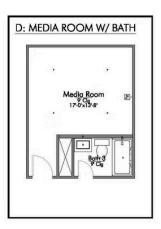

Some images shown may be from a previously built Stylecraft home of similar design. Actual options, colors, and selections may vary. Contact us for details!

New and improved! Walk into perfection in this spacious, welcoming floor plan! With a formal study, new open kitchen layout, formal dining area, and living room that flow together seamlessly, this floor plan is sure to please those looking for the ideal family home! The Livingston offers a large media room for kids and adults alike. Our favorite feature is a little surprise that's on the second story of the home that you'll just have to see for yourself.