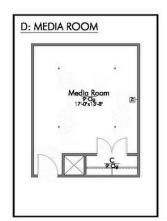

Some images shown may be from a previously built Stylecraft home of similar design. Actual options, colors, and selections may vary. Contact us for details!

New and improved! Walk into perfection in this spacious, welcoming floor plan! With a formal study, new open kitchen layout, formal dining area, and living room that flow together seamlessly, this floor plan is sure to please those looking for the ideal family home! The Livingston offers a large media room for kids and adults alike. Our favorite feature is a little surprise that's on the second story of the home that you'll just have to see for yourself.