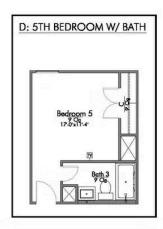

Some images shown may be from a previously built Stylecraft home of similar design. Actual options, colors, and selections may vary. Contact us for details!

New and improved! Walk into perfection in this spacious, welcoming floor plan! With a formal study, new open kitchen layout, formal dining area, and living room that flow together seamlessly, this floor plan is sure to please those looking for the ideal family home! The Livingston offers a large media room for kids and adults alike. Our favorite feature is a little surprise that's on the second story of the home that you'll just have to see for yourself.