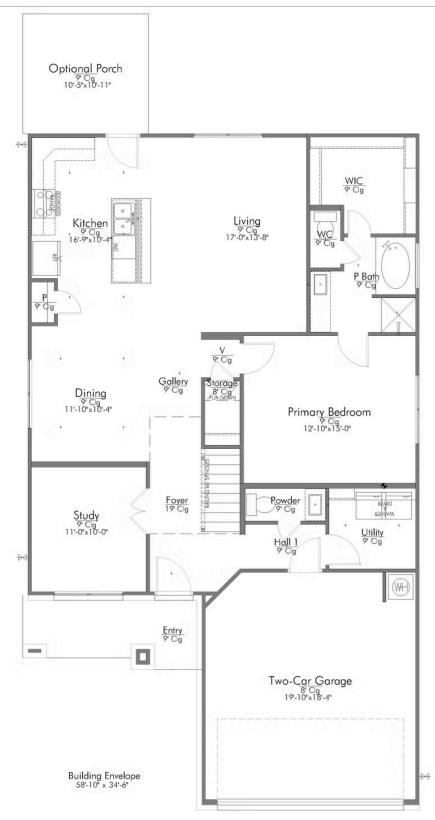

## The 2516

**Liberty County** 

PRICE FROM:

\$306,900

2,596 Ft<sup>2</sup>

4 Bedrooms

2.5 Bathrooms

2 Car Garage

Some images shown may be from a previously built Stylecraft home of similar design. Actual options, colors, and selections may vary. Contact us for details!

New and improved! Walk into perfection in this spacious, welcoming floor plan! With a formal study, new open kitchen layout, formal dining area, and living room that flow together seamlessly, this floor plan is sure to please those looking for the ideal family home! The Livingston offers a large media room for kids and adults alike. Our favorite feature is a little surprise that's on the second story of the home that you'll just have to see for yourself.

## The 2516 <u>Liberty County Community</u>