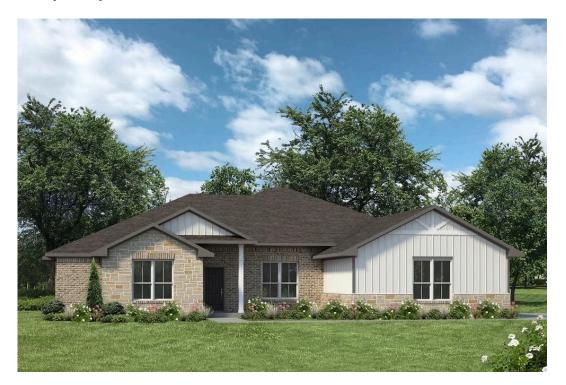

## The 2560 Liberty County

PRICE FROM: \$334,900

Some images shown may be from a previously built Stylecraft home of similar design. Actual options, colors, and selections may vary. Contact us for details!

Step into our inviting Amarillo floor plan, where the kitchen island stands as a symbol of gathering, seamlessly blending with the open living space to foster connection and conversation.

Here, culinary creativity flourishes, and a cozy breakfast nook invites you to savor leisurely moments. Journeying further, you'll discover the sanctuary of the primary bedroom. The expansive walk-in closet gracefully connects to a spacious utility room, offering practicality without sacrificing style. The Amarillo boasts a versatile flex room, awaiting your personal touch.