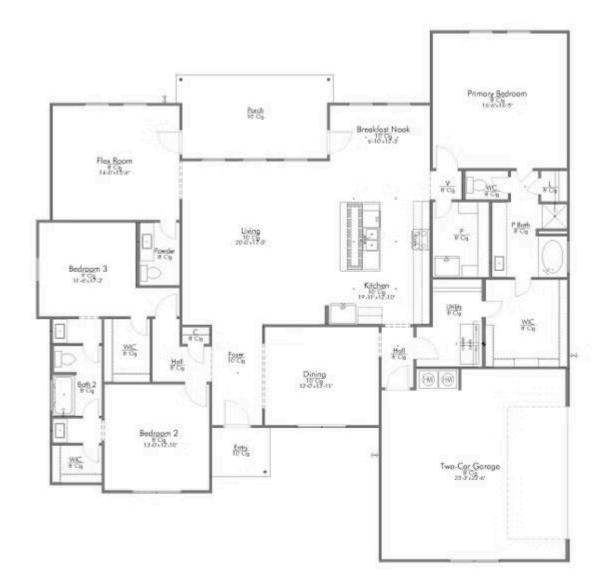

Step into our inviting Amarillo floor plan, where the kitchen island stands as a symbol of gathering, seamlessly blending with the open living space to foster connection and conversation.

Here, culinary creativity flourishes, and a cozy breakfast nook invites you to savor leisurely moments. Journeying further, you'll discover the sanctuary of the primary bedroom. The expansive walk-in closet gracefully connects to a spacious utility room, offering practicality without sacrificing style. The Amarillo boasts a versatile flex room, awaiting your personal touch.