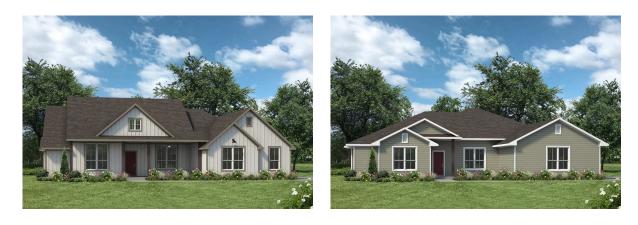

## The 2560 Liberty County

PRICE FROM: \$334,900

Some images shown may be from a previously built Stylecraft home of similar design. Actual options, colors, and selections may vary. Contact us for details!

Step into our inviting Amarillo floor plan, where the kitchen island stands as a symbol of gathering, seamlessly blending with the open living space to foster connection and conversation.

Here, culinary creativity flourishes, and a cozy breakfast nook invites you to savor leisurely moments. Journeying further, you'll discover the sanctuary of the primary bedroom. The expansive walk-in closet gracefully connects to a spacious utility room, offering practicality without sacrificing style. The Amarillo boasts a versatile flex room, awaiting your personal touch.