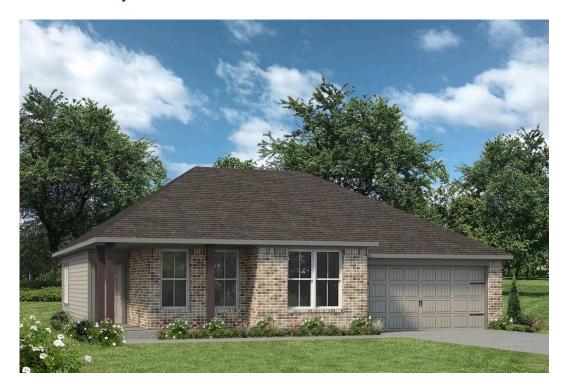

## The 1422

**Limestone County** 

PRICE FROM:

\$210,900

1,445 Ft<sup>2</sup>

3 Bedrooms

2 Bathrooms

2 Car Garage

Some images shown may be from a previously built Stylecraft home of similar design. Actual options, colors, and selections may vary. Contact us for details!

Introducing The 1422 by Stylecraft On Your Lot, a beautifully designed 3 bed, 2 bath home with a split floor plan for optimal privacy. The open common space features a modern kitchen with an island that flows into the dining and living areas, perfect for family gatherings.