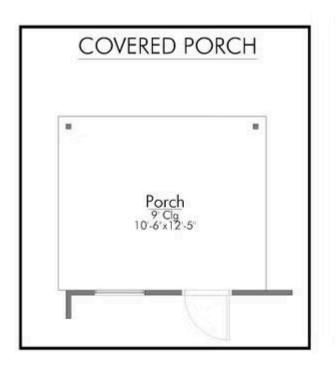

## The 1422

**Limestone County** 

PRICE FROM:

\$210,900

1,445 Ft<sup>2</sup>

3 Bedrooms

2 Bathrooms

2 Car Garage

Some images shown may be from a previously built Stylecraft home of similar design. Actual options, colors, and selections may vary. Contact us for details!

Introducing The 1422 by Stylecraft On Your Lot, a beautifully designed 3 bed, 2 bath home with a split floor plan for optimal privacy. The open common space features a modern kitchen with an island that flows into the dining and living areas, perfect for family gatherings.