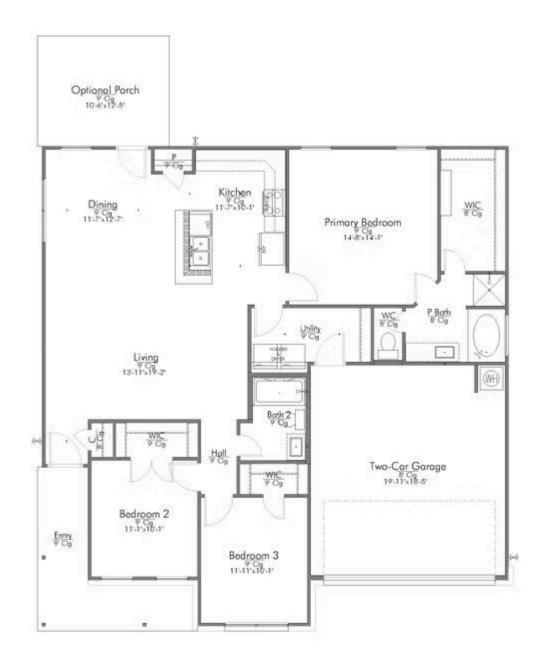

Some images shown may be from a previously built Stylecraft home of similar design. Actual options, colors, and selections may vary. Contact us for details!

Introducing The 1422 by Stylecraft On Your Lot, a beautifully designed 3 bed, 2 bath home with a split floor plan for optimal privacy. The open common space features a modern kitchen with an island that flows into the dining and living areas, perfect for family gatherings.

Enjoy ample storage throughout, including walk-in closets in the secondary bedrooms, a welcoming entry closet, and a spacious pantry.