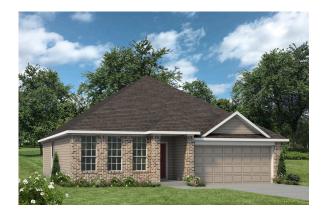

## The 1818

## **Limestone County**



PRICE FROM:

\$237,900

1,841 Ft<sup>2</sup>

3 Bedrooms

2 Bathrooms

🔁 2 Car Garage

Some images shown may be from a previously built Stylecraft home of similar design. Actual options, colors, and selections may vary. Contact us for details!

If charm and elegance are what you're looking for – Welcome home! A favorite of many, the Sloane has several features that make it stand out from the rest. From the moment you see the exterior, you're captivated. Interior features include dual living areas to use as you choose, a large kitchen with granite-topped island that is open through the dining and living room, stunning windows flowing with natural light, an optional study alcove, and a spacious primary suite.











## The 1818 <u>Limestone County Community</u>











## The 1818 <u>Limestone County Community</u>