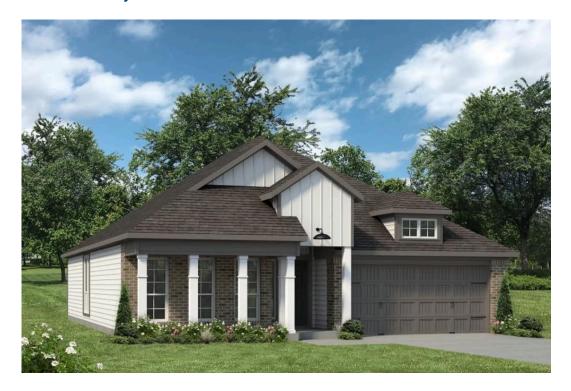

## The 1818

## **Limestone County**

PRICE FROM:

\$237,900

1,841 Ft<sup>2</sup>

3 Bedrooms

2 Bathrooms

🔁 2 Car Garage

Some images shown may be from a previously built Stylecraft home of similar design. Actual options, colors, and selections may vary. Contact us for details!