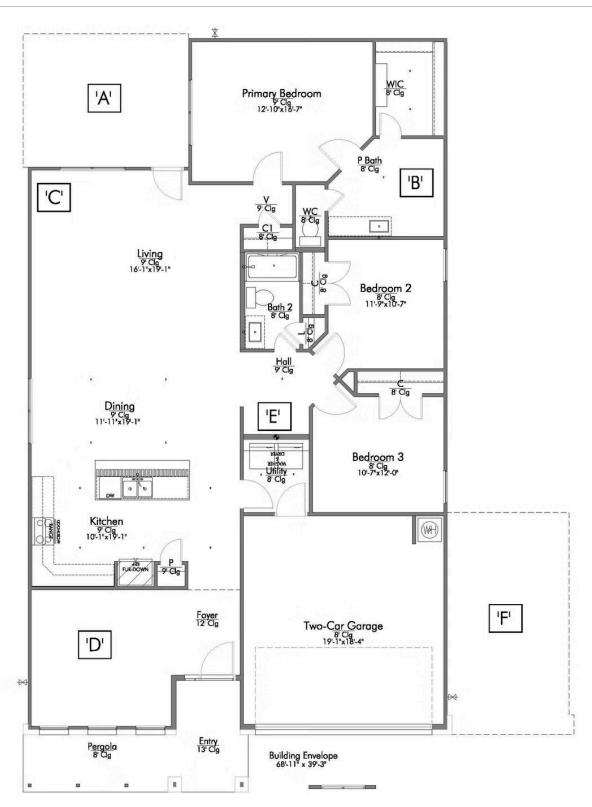

## **Limestone County**

PRICE FROM:

\$237,900

1,841 Ft<sup>2</sup>

3 Bedrooms

2 Bathrooms

🔁 2 Car Garage

Some images shown may be from a previously built Stylecraft home of similar design. Actual options, colors, and selections may vary. Contact us for details!

If charm and elegance are what you're looking for – Welcome home! A favorite of many, the Sloane has several features that make it stand out from the rest. From the moment you see the exterior, you're captivated. Interior features include dual living areas to use as you choose, a large kitchen with granite-topped island that is open through the dining and living room, stunning windows flowing with natural light, an optional study alcove, and a spacious primary suite.