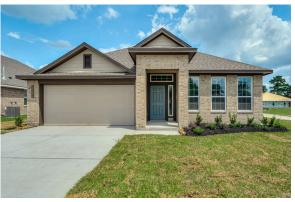

## The 1818

## **Limestone County**



PRICE FROM:

\$237,900

1,841 Ft<sup>2</sup>

3 Bedrooms

2 Bathrooms

🔁 2 Car Garage

Some images shown may be from a previously built Stylecraft home of similar design. Actual options, colors, and selections may vary. Contact us for details!

If charm and elegance are what you're looking for – Welcome home! A favorite of many, the Sloane has several features that make it stand out from the rest. From the moment you see the exterior, you're captivated. Interior features include dual living areas to use as you choose, a large kitchen with granite-topped island that is open through the dining and living room, stunning windows flowing with natural light, an optional study alcove, and a spacious primary suite.











## The 1818 <u>Limestone County Community</u>











## The 1818 <u>Limestone County Community</u>