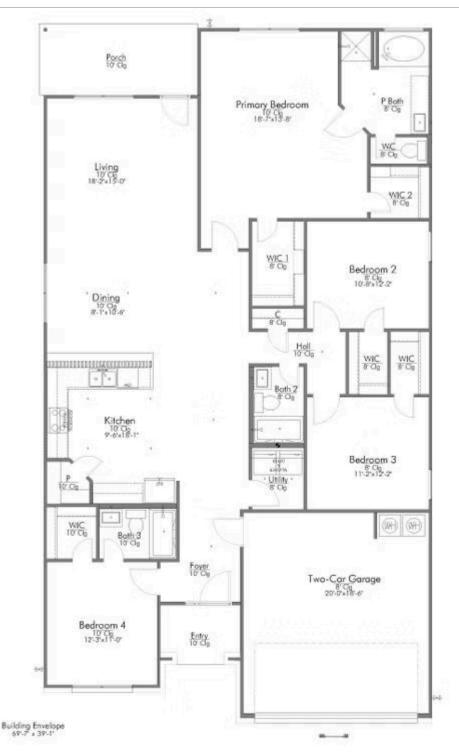

## The 2082

**Limestone County** 

PRICE FROM:

\$257,900

2.043 Ft<sup>2</sup>

4 Bedrooms

3 Bathrooms

🖴 2 Car Garage

Some images shown may be from a previously built Stylecraft home of similar design. Actual options, colors, and selections may vary. Contact us for details!

This 4 bedroom, 2 bath home is exactly what you've been looking for. It's the perfect home for a multi-generational family, those looking for a private space for guests, or added privacy for one of your children. With walk-in closets in every bedroom and dual walk-in closets in the primary, you won't run out of storage space. Walk into your open concept living area, where you'll have more than enough room to cuddle up or host all of your friends and family.