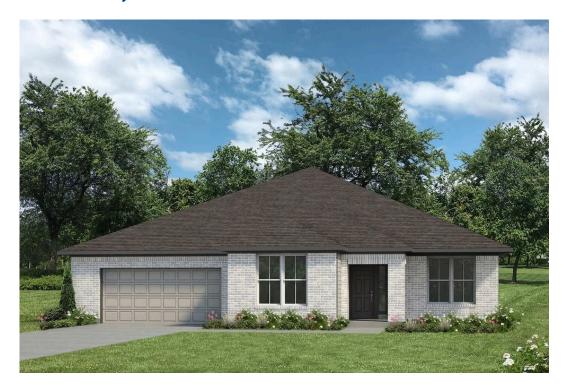

## The 2267

## **Limestone County**

PRICE FROM:

\$295,900

2,443 Ft<sup>2</sup>

4 Bedrooms

3 Bathrooms

2 Car Garage

Some images shown may be from a previously built Stylecraft home of similar design. Actual options, colors, and selections may vary. Contact us for details!

Featuring Stylecraft On Your Lot's 2287 floor plan! This spacious layout has four bedrooms and three bathrooms, with a unique fourth bedroom that boasts its own private bathroom, providing a perfect retreat.