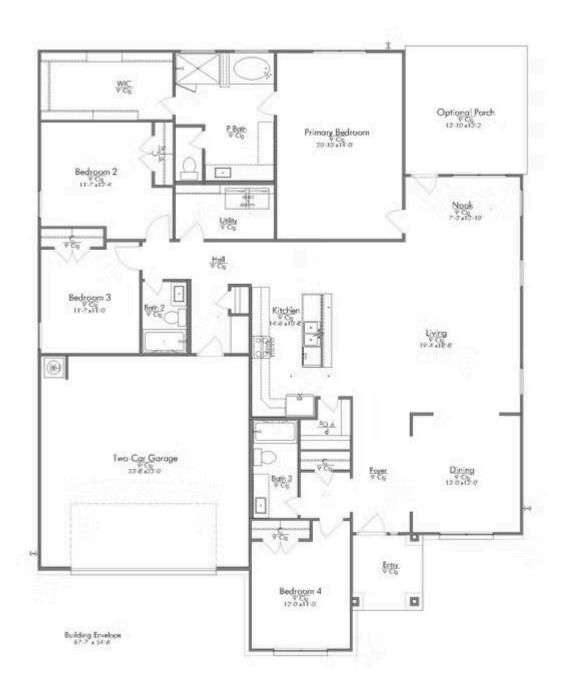

Featuring Stylecraft On Your Lot's 2287 floor plan! This spacious layout has four bedrooms and three bathrooms, with a unique fourth bedroom that boasts its own private bathroom, providing a perfect retreat.

As you enter, you'll find a formal dining room to your right, ideal for gatherings and special occasions. Flowing seamlessly from there, the heart of the home unfolds into a beautiful kitchen complete with an inviting island, perfect for meal prep or casual conversations. The open-concept living room is designed for relaxation and entertainment, while the cozy breakfast nook leads you to the back porch,