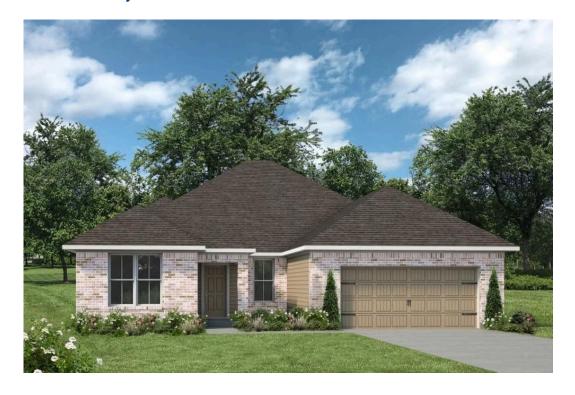

## The 2478

## **Limestone County**

PRICE FROM:

\$292,900

2,492 Ft<sup>2</sup>

4 Bedrooms

3 Bathrooms

🔁 2 Car Garage

Some images shown may be from a previously built Stylecraft home of similar design. Actual options, colors, and selections may vary. Contact us for details!

Showcasing our 2478 floorplan! Our exquisite 4 bed, 3 bath floorplan exemplifies the perfect blend of style, functionality, and comfort. To entertain with ease, the 2478 boasts an open-concept living area that seamlessly integrates with the kitchen, providing an inviting space for family gatherings. The heart of the home is the kitchen, featuring a modern island that offers ample counter space for meal preparation and additional storage. Overlooking the formal dining room, the kitchen flows effortlessly into the spacious living area, creating a cohesive and welcoming environment.