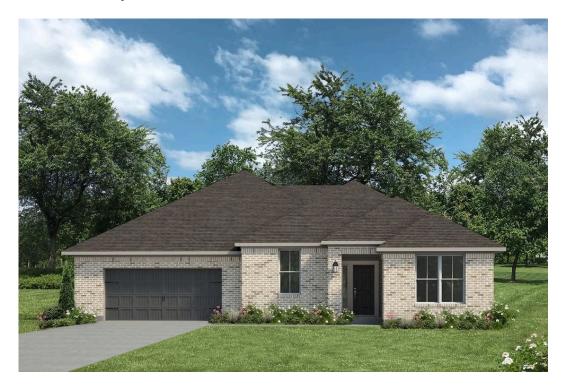

### The 2483

#### **Limestone County**

PRICE FROM:

\$306,900

2,551 Ft<sup>2</sup>

4 Bedrooms

3 Bathrooms

🔁 2 Car Garage

## Some images shown may be from a previously built Stylecraft home of similar design. Actual options, colors, and selections may vary. Contact us for details!

The charm and functionality of this 4 bedroom, 3 bath home is truly inviting. We love the luxurious feel of this one-story home. The abundant counter space and storage in the kitchen, which opens to your expansive and well-lit living room combine to create the perfect gathering space for your family. The galley-style hallway entrance leads you to the formal dining and through the living area you'll find the large covered back porch. Each bedroom is thoughtfully designed, to include large closets, and an additional ensuite bath. Your master suite is finished with dual walk-in closets, an oversized corner garden tub, and dual master vanities.