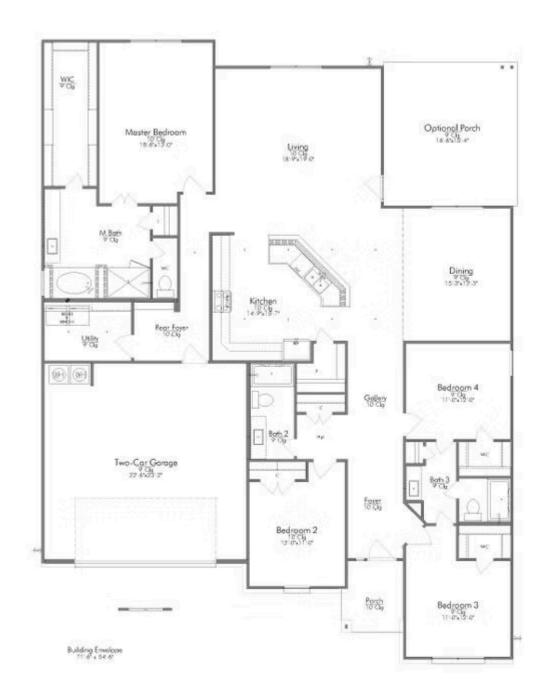

## Some images shown may be from a previously built Stylecraft home of similar design. Actual options, colors, and selections may vary. Contact us for details!

The charm and functionality of this 4 bedroom, 3 bath home is truly inviting. We love the luxurious feel of this one-story home. The abundant counter space and storage in the kitchen, which opens to your expansive and well-lit living room combine to create the perfect gathering space for your family. The galley-style hallway entrance leads you to the formal dining and through the living area you'll find the large covered back porch. Each bedroom is thoughtfully designed, to include large closets, and an additional ensuite bath. Your master suite is finished with dual walk-in closets, an oversized corner garden tub, and dual master vanities.