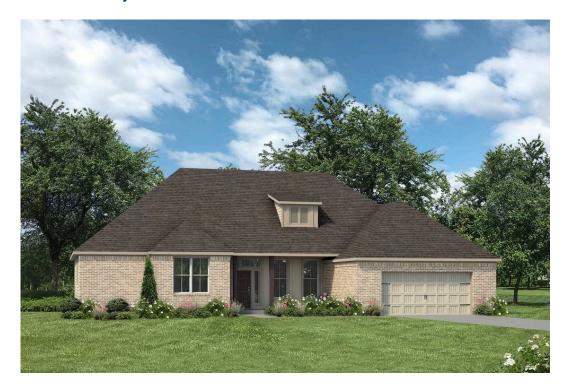

## The 2768

## **Limestone County**

PRICE FROM:

\$311,900

2,283 Ft<sup>2</sup>

4 Bedrooms

3 Bathrooms

🗀 2 Car Garage

Step into the 2768, a beautifully designed home that balances openness with privacy to create the perfect space for family living and entertaining.

The large front porch welcomes you into a foyer. To your right, you'll find an open yet private dining room, cleverly positioned to maintain both elegance and functionality. From here, the home flows seamlessly into a spacious living room, offering plenty of space for relaxation and gatherings.

The kitchen, located just beyond the living room, is a chef's dream with an island, three-sided countertops, and a pantry conveniently located in the corner. This layout provides ample space for cooking, storage, and hosting.

Past the kitchen, a hallway leads to a utility room that connects to the garage, a generously sized storage room, two secondary bedrooms, and a shared full bathroom. This side of the home ensures convenience and practicality for family