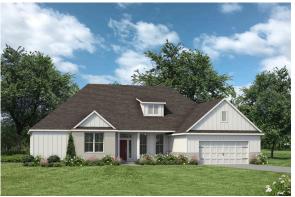

for family living and entertaining.

The large front porch welcomes you into a foyer. To your right, you'll find an open yet private dining room, cleverly positioned to maintain both elegance and functionality. From here, the home flows seamlessly into a spacious living room, offering plenty of space for relaxation and gatherings.

The kitchen, located just beyond the living room, is a chef's dream with an island, three-sided countertops, and a pantry conveniently located in the corner. This layout provides ample space for cooking, storage, and hosting.

Past the kitchen, a hallway leads to a utility room that connects to the garage, a generously sized storage room, two secondary bedrooms, and a shared full bathroom. This side of the home ensures convenience and practicality for family











## The 2768 <u>Limestone County Community</u>











## The 2768 <u>Limestone County Community</u>