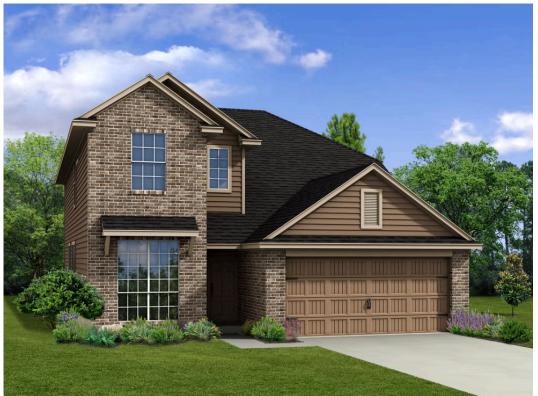

## The 2820

**Limestone County** 

PRICE FROM:

\$336,900

2,823 Ft<sup>2</sup>

**□** 5 Bedrooms

3.5 Bathrooms

🗀 2 Car Garage

Some images shown may be from a previously built Stylecraft home of similar design. Actual options, colors, and selections may vary. Contact us for details!

This floor plan is one of our favorites because of the way the layout perfectly combines functionality and style! With 4 bedrooms and 3.5 baths, this home is inviting and endearing, while still remaining elegant. We think you will love the way the kitchen looks out into the dining room and living room, how inviting the master bedroom is with its vaulted ceilings, and how spacious each closet in the home is. The utility room acts as a traditional mudroom, connecting the kitchen to the garage. In the kitchen you'll find one of the largest pantries in our portfolio – with plenty of built-in storage to feed everyone in your family. Upstairs you'll find 3 additional bedrooms, a large game room that can be converted into a 5th bedroom, and 2 additional full baths.