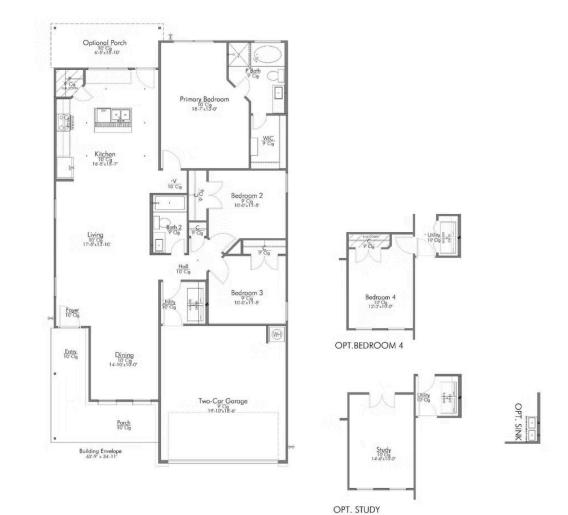

## Some images shown may be from a previously built Stylecraft home of similar design. Actual options, colors, and selections may vary. Contact us for details!

If you're wanting options and flexibility, this floor plan is exactly what you're looking for! This beautiful 3 bedroom, 2 bath home is thoughtfully designed to have three different options for the front room: a formal dining room, study, or 4th bedroom. You'll absolutely love the way the kitchen seamlessly flows into the living room, giving you ample space to gather with your family. From the luxuriously large primary bedroom with seating area, to the exquisite selections Stylecraft offers, you are guaranteed to love this home!