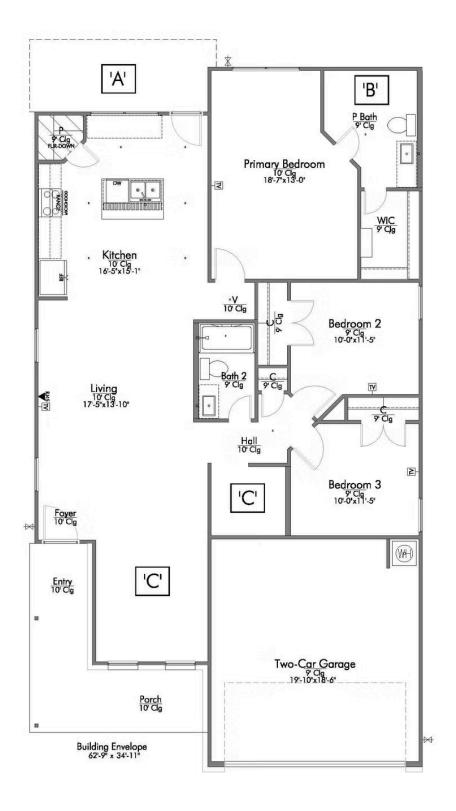

## Some images shown may be from a previously built Stylecraft home of similar design. Actual options, colors, and selections may vary. Contact us for details!

If you're wanting options and flexibility, this floor plan is exactly what you're looking for! This beautiful 3 bedroom, 2 bath home is thoughtfully designed to have three different options for the front room: a formal dining room, study, or 4th bedroom. You'll absolutely love the way the kitchen seamlessly flows into the living room, giving you ample space to gather with your family. From the luxuriously large primary bedroom with seating area, to the exquisite selections Stylecraft offers, you are guaranteed to love this home!