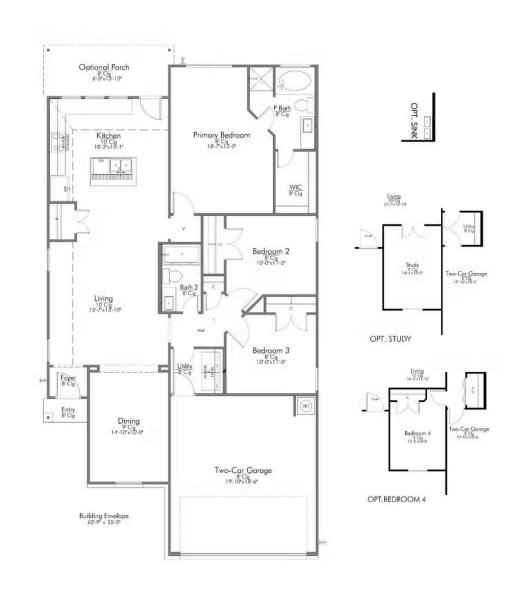

## Some images shown may be from a previously built Stylecraft home of similar design. Actual options, colors, and selections may vary. Contact us for details!

If you're wanting options and flexibility, this floor plan is exactly what you're looking for! This beautiful 3 bedroom, 2 bath home is thoughtfully designed to have three different options for the front room: a formal dining room, study, or 4th bedroom. You'll absolutely love the way the kitchen seamlessly flows into the living room, giving you ample space to gather with your family. From the luxuriously large primary bedroom with seating area, to the exquisite selections Stylecraft offers, you are guaranteed to love this home!