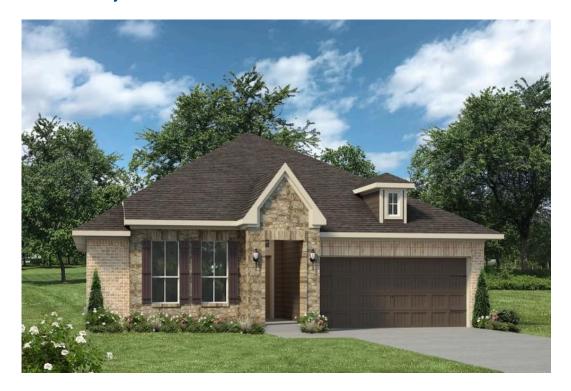

## The 1514

**Madison County** 

PRICE FROM:

\$216,900

1,517 Ft<sup>2</sup>

3 Bedrooms

2 Bathrooms

2 Car Garage

Some images shown may be from a previously built Stylecraft home of similar design. Actual options, colors, and selections may vary. Contact us for details!

A popular choice among families seeking large gathering spaces and ample storage, the Bedford offers luxury living with 3 bedrooms and 2 baths. This beautiful home features large secondary bedrooms with walk-in closets. Open living, dining and kitchen provides abundant space, without all of the cost. Picture yourself washing your dishes as you look out your window as your children play after dinner. The primary bedroom suite is fit for a king-sized bed, and features a large walk-in closet.