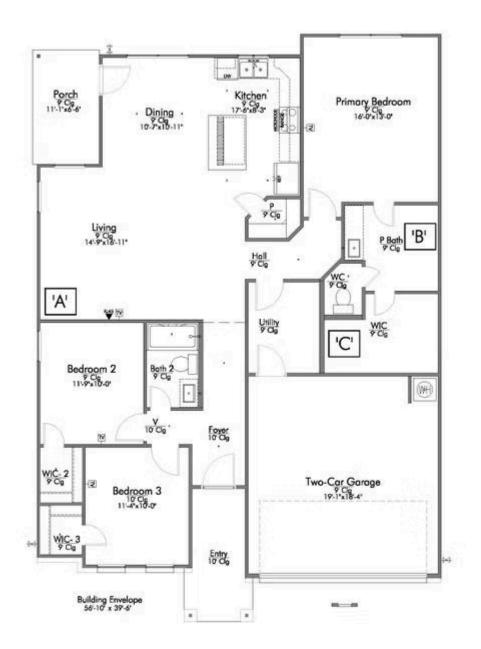

## The 1514

**Madison County** 

PRICE FROM:

\$216,900

1,517 Ft<sup>2</sup>

3 Bedrooms

2 Bathrooms

2 Car Garage

Some images shown may be from a previously built Stylecraft home of similar design. Actual options, colors, and selections may vary. Contact us for details!

A popular choice among families seeking large gathering spaces and ample storage, the Bedford offers luxury living with 3 bedrooms and 2 baths. This beautiful home features large secondary bedrooms with walk-in closets. Open living, dining and kitchen provides abundant space, without all of the cost. Picture yourself washing your dishes as you look out your window as your children play after dinner. The primary bedroom suite is fit for a king-sized bed, and features a large walk-in closet.