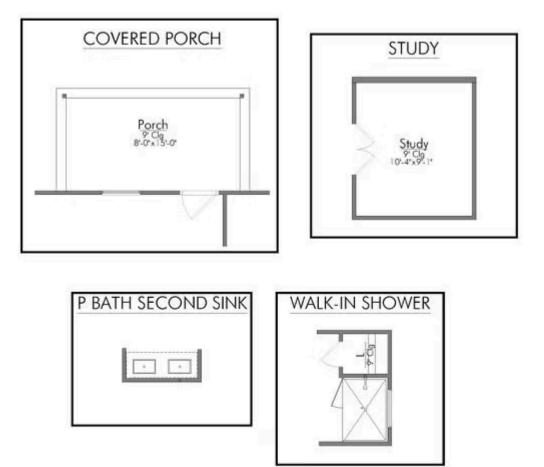

## The 1601 Madison County

Some images shown may be from a previously built Stylecraft home of similar design. Actual options, colors, and selections may vary. Contact us for details!

Welcome to the 1601 by Stylecraft On Your Lot! This charming 3 bed, 2 bath home starts with a covered front porch and a welcoming foyer that opens to a versatile Life Space–ideal for a home office, craft room, or play area. The opportunities for this space are plentiful! Choose what works best for your lifestyle.