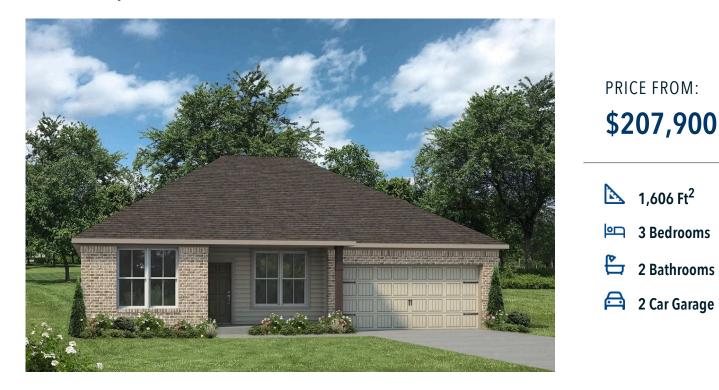

## The 1601 Madison County

Some images shown may be from a previously built Stylecraft home of similar design. Actual options, colors, and selections may vary. Contact us for details!

Welcome to the 1601 by Stylecraft On Your Lot! This charming 3 bed, 2 bath home starts with a covered front porch and a welcoming foyer that opens to a versatile Life Space–ideal for a home office, craft room, or play area. The opportunities for this space are plentiful! Choose what works best for your lifestyle.

Stylecraft Builders reserves the right to change features, prices, plans and specifications without notice. Additional association fees may apply. Other fees may also apply. Please see your onsite sales associate for additional information and more details. ©2025 Stylecraft Builders.