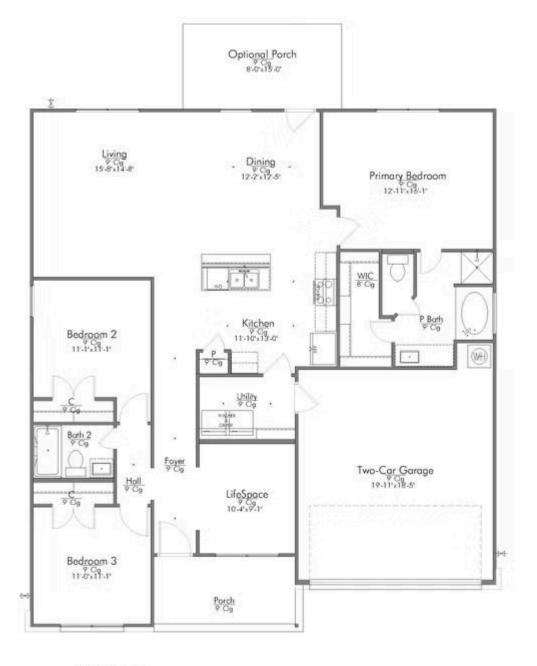

## The 1601 Madison County

Some images shown may be from a previously built Stylecraft home of similar design. Actual options, colors, and selections may vary. Contact us for details!

Welcome to the 1601 by Stylecraft On Your Lot! This charming 3 bed, 2 bath home starts with a covered front porch and a welcoming foyer that opens to a versatile Life Space–ideal for a home office, craft room, or play area. The opportunities for this space are plentiful! Choose what works best for your lifestyle.