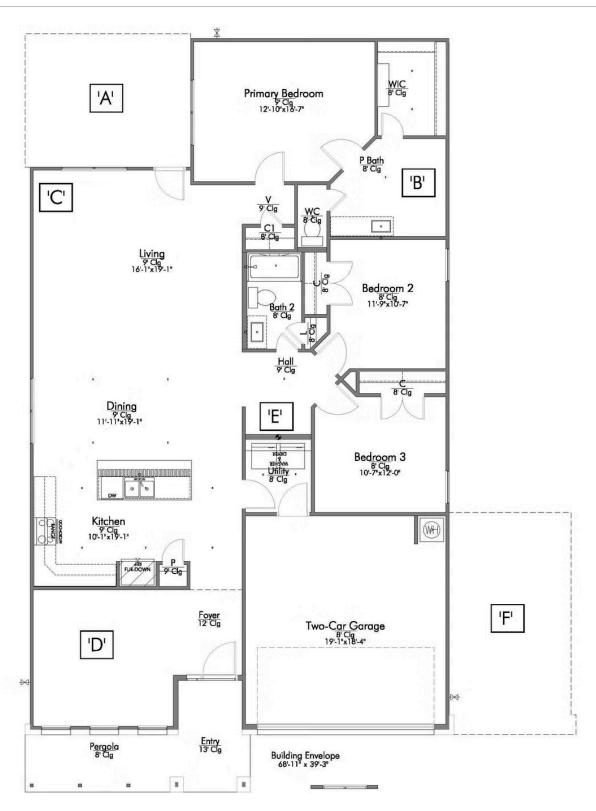

## The 1818

**Madison County** 

PRICE FROM:

\$235,900

1,841 Ft<sup>2</sup>

3 Bedrooms

2 Bathrooms

🔁 2 Car Garage

Some images shown may be from a previously built Stylecraft home of similar design. Actual options, colors, and selections may vary. Contact us for details!

If charm and elegance are what you're looking for – Welcome home! A favorite of many, the Sloane has several features that make it stand out from the rest. From the moment you see the exterior, you're captivated. Interior features include dual living areas to use as you choose, a large kitchen with granite-topped island that is open through the dining and living room, stunning windows flowing with natural light, an optional study alcove, and a spacious primary suite.