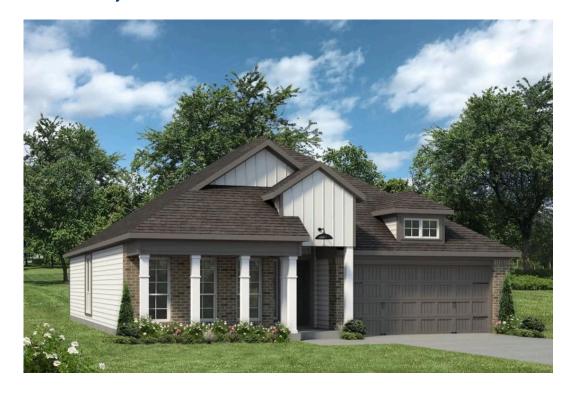

## The 1818

**Madison County** 

PRICE FROM:

\$235,900

1,841 Ft<sup>2</sup>

3 Bedrooms

2 Bathrooms

🔁 2 Car Garage

Some images shown may be from a previously built Stylecraft home of similar design. Actual options, colors, and selections may vary. Contact us for details!

If charm and elegance are what you're looking for – Welcome home! A favorite of many, the Sloane has several features that make it stand out from the rest. From the moment you see the exterior, you're captivated. Interior features include dual living areas to use as you choose, a large kitchen with granite-topped island that is open through the dining and living room, stunning windows flowing with natural light, an optional study alcove, and a spacious primary suite.