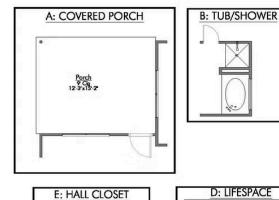

Some images shown may be from a previously built Stylecraft home of similar design. Actual options, colors, and selections may vary. Contact us for details!

If charm and elegance are what you're looking for – Welcome home! A favorite of many, the Sloane has several features that make it stand out from the rest. From the moment you see the exterior, you're captivated. Interior features include dual living areas to use as you choose, a large kitchen with granite-topped island that is open through the dining and living room, stunning windows flowing with natural light, an optional study alcove, and a spacious primary suite.