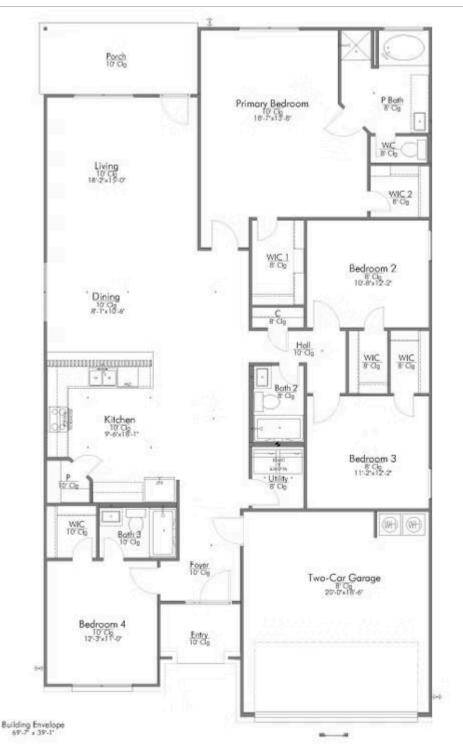

## The 2082

**Madison County** 

PRICE FROM:

\$255,900

2.043 Ft<sup>2</sup>

4 Bedrooms

3 Bathrooms

🖴 2 Car Garage

Some images shown may be from a previously built Stylecraft home of similar design. Actual options, colors, and selections may vary. Contact us for details!

This 4 bedroom, 2 bath home is exactly what you've been looking for. It's the perfect home for a multi-generational family, those looking for a private space for guests, or added privacy for one of your children. With walk-in closets in every bedroom and dual walk-in closets in the primary, you won't run out of storage space. Walk into your open concept living area, where you'll have more than enough room to cuddle up or host all of your friends and family.