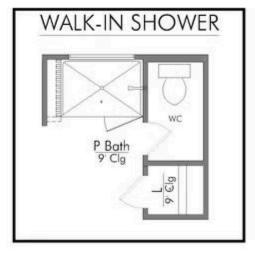

The primary suite is a standout feature of this home. The abundance of natural light pouring in from the large windows creates a warm