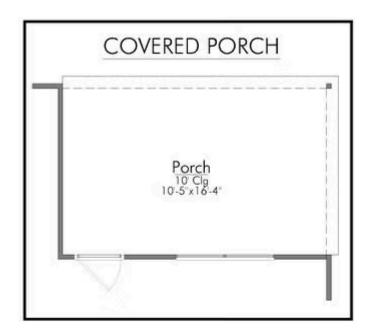

Prepare to be swept away by the luxurious and spacious one-story, 4 bedroom, 3 bath floor plan that will capture your heart. The intelligent design of this home maximizes the amount of living space available on a single floor. Step inside and be amazed by the open concept kitchen, living, and dining room combination which provides a stunning backdrop for entertaining and family gatherings. With a large center island, and walk-in pantry - the kitchen acts as the heart of this home.