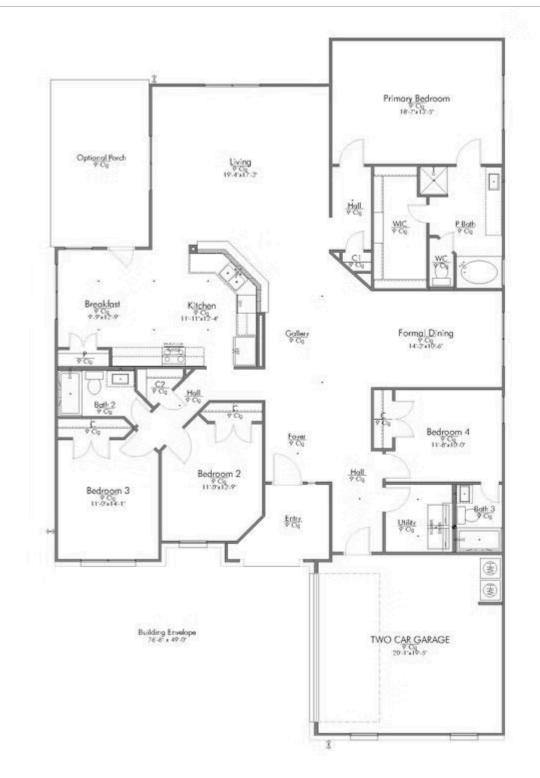

Upon entry, you'll find a private hallway to the right, leading to a fourth bedroom with its own bathroom—an ideal guest suite or secluded retreat. The utility room and access to the side-load two-car garage are also conveniently located along this hallway.

Straight ahead from the entry, the home opens into a spacious, light-filled formal dining room, which seamlessly flows into the kitchen. The kitchen is both stylish and practical, featuring a cornered island, ample counter space, and a pantry tucked behind the adjoining breakfast nook. The breakfast nook, with its backyard access, provides the perfect space for casual meals or morning coffee.