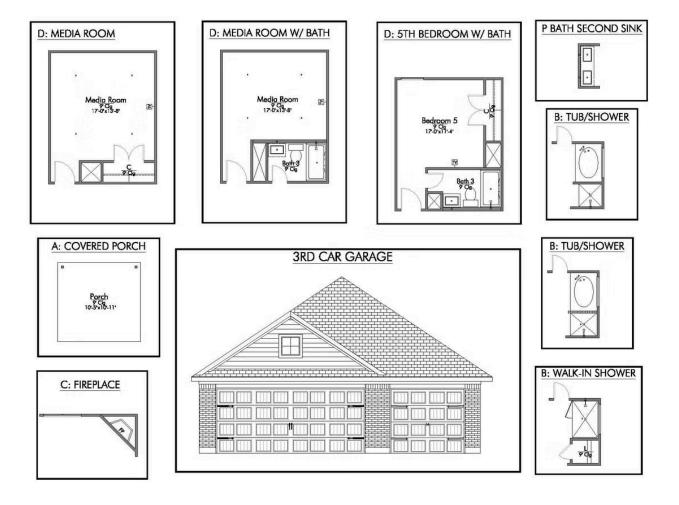

## Some images shown may be from a previously built Stylecraft home of similar design. Actual options, colors, and selections may vary. Contact us for details!

New and improved! Walk into perfection in this spacious, welcoming floor plan! With a formal study, new open kitchen layout, formal dining area, and living room that flow together seamlessly, this floor plan is sure to please those looking for the ideal family home! The Livingston offers a large media room for kids and adults alike. Our favorite feature is a little surprise that's on the second story of the home that you'll just have to see for yourself.