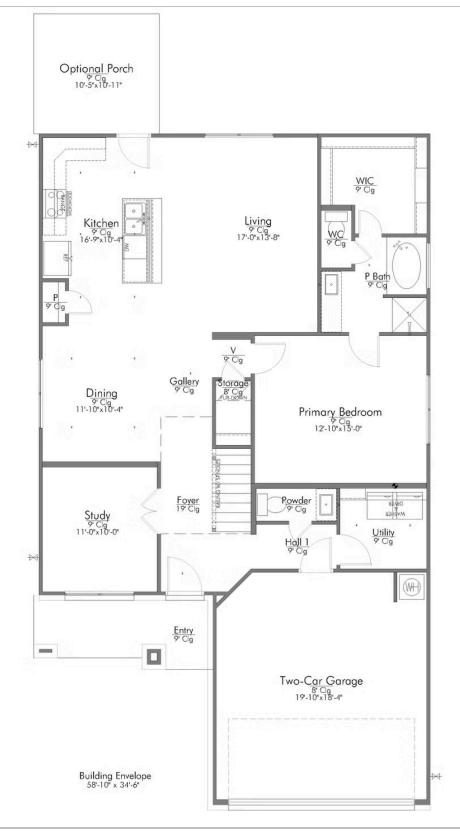

## The 2516 Madison County

## Some images shown may be from a previously built Stylecraft home of similar design. Actual options, colors, and selections may vary. Contact us for details!

New and improved! Walk into perfection in this spacious, welcoming floor plan! With a formal study, new open kitchen layout, formal dining area, and living room that flow together seamlessly, this floor plan is sure to please those looking for the ideal family home! The Livingston offers a large media room for kids and adults alike. Our favorite feature is a little surprise that's on the second story of the home that you'll just have to see for yourself.