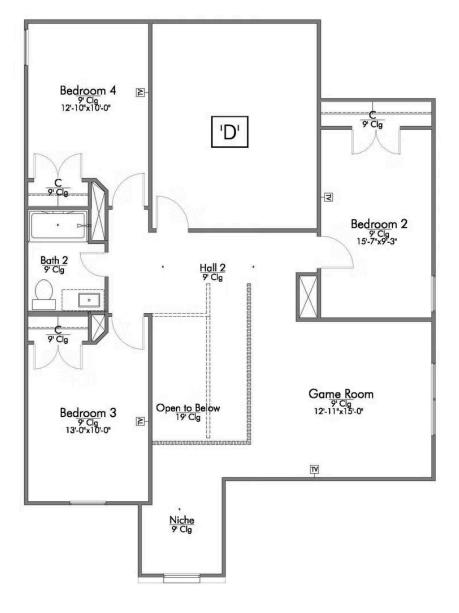

## Some images shown may be from a previously built Stylecraft home of similar design. Actual options, colors, and selections may vary. Contact us for details!

New and improved! Walk into perfection in this spacious, welcoming floor plan! With a formal study, new open kitchen layout, formal dining area, and living room that flow together seamlessly, this floor plan is sure to please those looking for the ideal family home! The Livingston offers a large media room for kids and adults alike. Our favorite feature is a little surprise that's on the second story of the home that you'll just have to see for yourself.