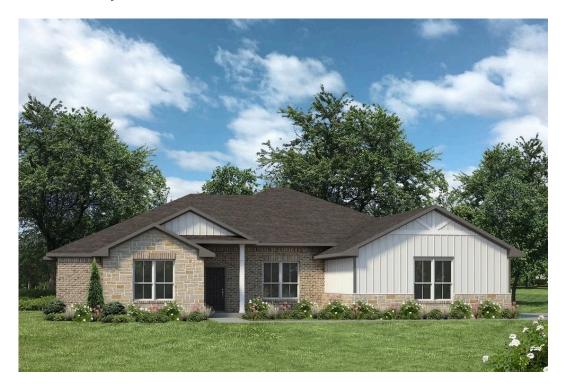

## The 2560 Madison County

PRICE FROM: \$334,900

Some images shown may be from a previously built Stylecraft home of similar design. Actual options, colors, and selections may vary. Contact us for details!

Step into our inviting Amarillo floor plan, where the kitchen island stands as a symbol of gathering, seamlessly blending with the open living space to foster connection and conversation.

Here, culinary creativity flourishes, and a cozy breakfast nook invites you to savor leisurely moments. Journeying further, you'll discover the sanctuary of the primary bedroom. The expansive walk-in closet gracefully connects to a spacious utility room, offering practicality without sacrificing style. The Amarillo boasts a versatile flex room, awaiting your personal touch.