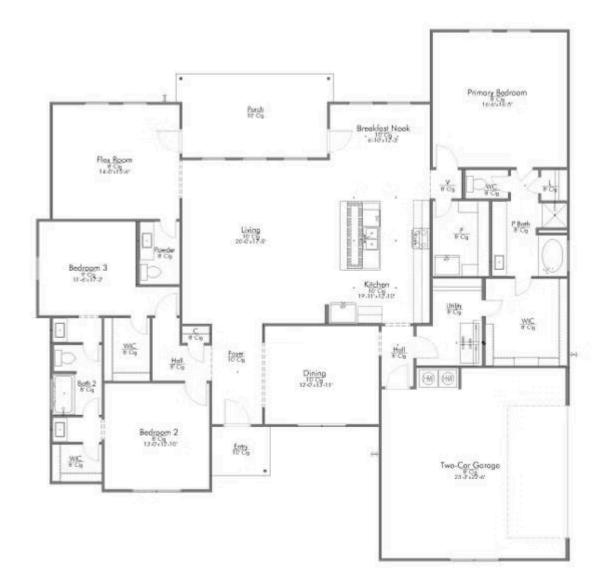

Step into our inviting Amarillo floor plan, where the kitchen island stands as a symbol of gathering, seamlessly blending with the open living space to foster connection and conversation.

Here, culinary creativity flourishes, and a cozy breakfast nook invites you to savor leisurely moments. Journeying further, you'll discover the sanctuary of the primary bedroom. The expansive walk-in closet gracefully connects to a spacious utility room, offering practicality without sacrificing style. The Amarillo boasts a versatile flex room, awaiting your personal touch.