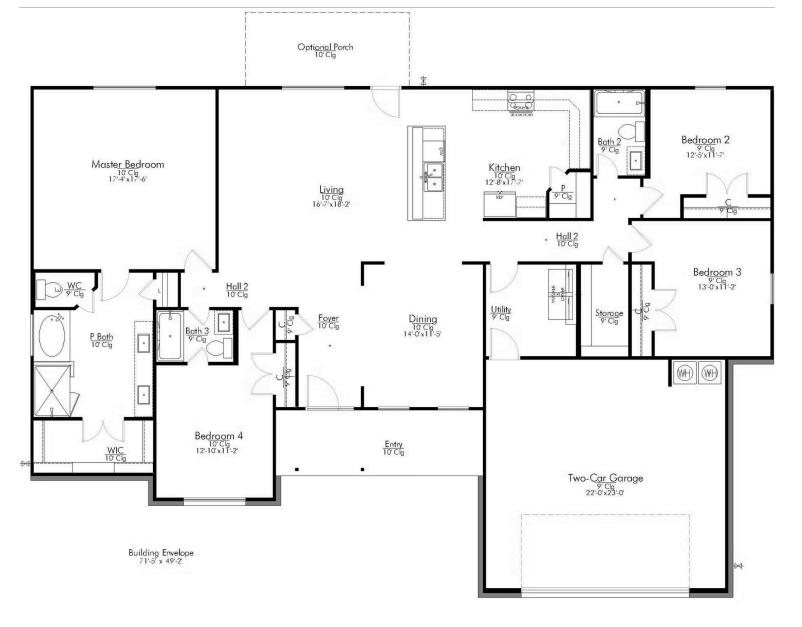

## The 2768 Madison County

PRICE FROM: **\$306,900** 

Step into the 2768, a beautifully designed home that balances openness with privacy to create the perfect space for family living and entertaining.

The large front porch welcomes you into a foyer. To your right, you'll find an open yet private dining room, cleverly positioned to maintain both elegance and functionality. From here, the home flows seamlessly into a spacious living room, offering plenty of space for relaxation and gatherings.

The kitchen, located just beyond the living room, is a chef's dream with an island, three-sided countertops, and a pantry conveniently located in the corner. This layout provides ample space for cooking, storage, and hosting.

Past the kitchen, a hallway leads to a utility room that connects to the garage, a generously sized storage room, two secondary bedrooms, and a shared full bathroom. This side of the home ensures convenience and practicality for family