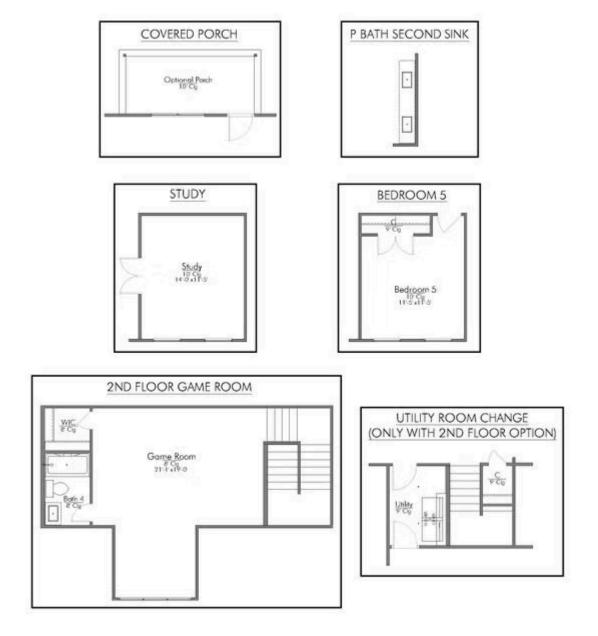

## The 2768 Madison County

PRICE FROM: **\$306,900** 

Step into the 2768, a beautifully designed home that balances openness with privacy to create the perfect space for family living and entertaining.

The large front porch welcomes you into a foyer. To your right, you'll find an open yet private dining room, cleverly positioned to maintain both elegance and functionality. From here, the home flows seamlessly into a spacious living room, offering plenty of space for relaxation and gatherings.

The kitchen, located just beyond the living room, is a chef's dream with an island, three-sided countertops, and a pantry conveniently located in the corner. This layout provides ample space for cooking, storage, and hosting.

Past the kitchen, a hallway leads to a utility room that connects to the garage, a generously sized storage room, two secondary bedrooms, and a shared full bathroom. This side of the home ensures convenience and practicality for family