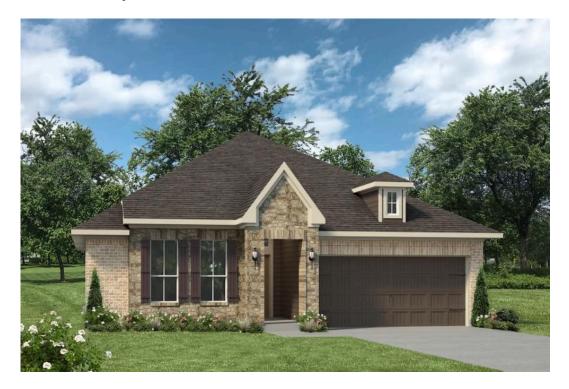

## The 1514

## **McLennan County**

PRICE FROM:

\$218,900

1,517 Ft<sup>2</sup>

3 Bedrooms

2 Bathrooms

2 Car Garage

Some images shown may be from a previously built Stylecraft home of similar design. Actual options, colors, and selections may vary. Contact us for details!

A popular choice among families seeking large gathering spaces and ample storage, the Bedford offers luxury living with 3 bedrooms and 2 baths. This beautiful home features large secondary bedrooms with walk-in closets. Open living, dining and kitchen provides abundant space, without all of the cost. Picture yourself washing your dishes as you look out your window as your children play after dinner. The primary bedroom suite is fit for a king-sized bed, and features a large walk-in closet.