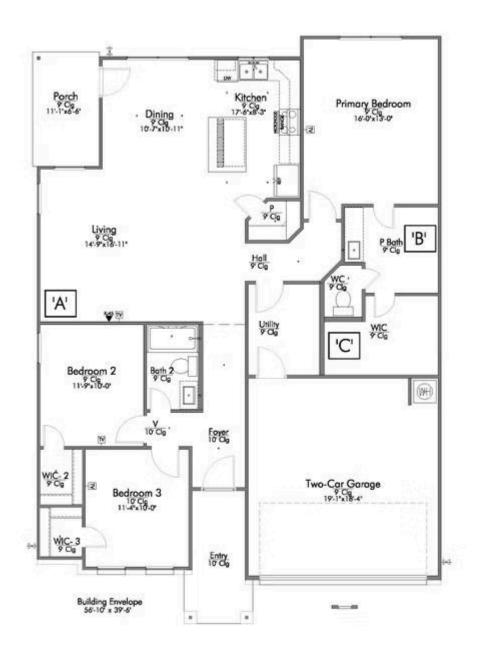

## **McLennan County**

PRICE FROM:

\$218,900

1,517 Ft<sup>2</sup>

3 Bedrooms

2 Bathrooms

2 Car Garage

Some images shown may be from a previously built Stylecraft home of similar design. Actual options, colors, and selections may vary. Contact us for details!

A popular choice among families seeking large gathering spaces and ample storage, the Bedford offers luxury living with 3 bedrooms and 2 baths. This beautiful home features large secondary bedrooms with walk-in closets. Open living, dining and kitchen provides abundant space, without all of the cost. Picture yourself washing your dishes as you look out your window as your children play after dinner. The primary bedroom suite is fit for a king-sized bed, and features a large walk-in closet.