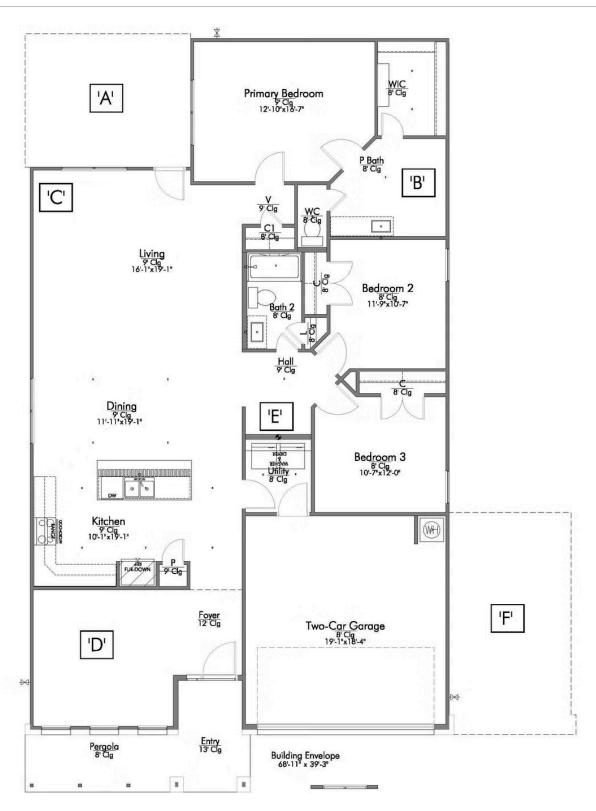

## **McLennan County**

PRICE FROM:

\$237,900

1,841 Ft<sup>2</sup>

3 Bedrooms

2 Bathrooms

🔁 2 Car Garage

Some images shown may be from a previously built Stylecraft home of similar design. Actual options, colors, and selections may vary. Contact us for details!

If charm and elegance are what you're looking for – Welcome home! A favorite of many, the Sloane has several features that make it stand out from the rest. From the moment you see the exterior, you're captivated. Interior features include dual living areas to use as you choose, a large kitchen with granite-topped island that is open through the dining and living room, stunning windows flowing with natural light, an optional study alcove, and a spacious primary suite.