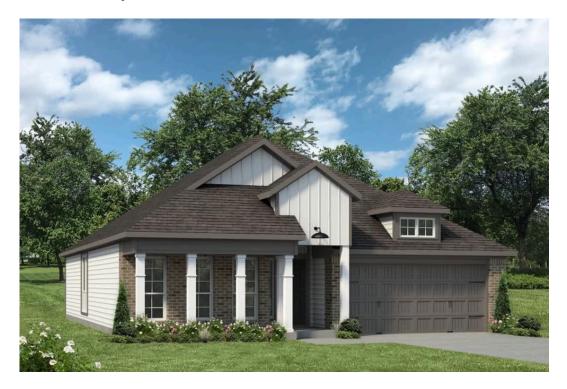

## The 1818

## **McLennan County**

PRICE FROM:

\$237,900

1,841 Ft<sup>2</sup>

3 Bedrooms

2 Bathrooms

🔁 2 Car Garage

Some images shown may be from a previously built Stylecraft home of similar design. Actual options, colors, and selections may vary. Contact us for details!

If charm and elegance are what you're looking for – Welcome home! A favorite of many, the Sloane has several features that make it stand out from the rest. From the moment you see the exterior, you're captivated. Interior features include dual living areas to use as you choose, a large kitchen with granite-topped island that is open through the dining and living room, stunning windows flowing with natural light, an optional study alcove, and a spacious primary suite.