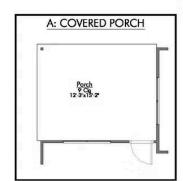

If charm and elegance are what you're looking for – Welcome home! A favorite of many, the Sloane has several features that make it stand out from the rest. From the moment you see the exterior, you're captivated. Interior features include dual living areas to use as you choose, a large kitchen with granite-topped island that is open through the dining and living room, stunning windows flowing with natural light, an optional study alcove, and a spacious primary suite.