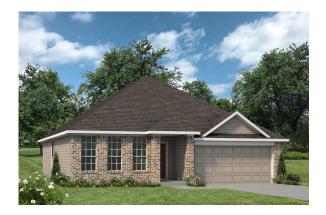

## The 1818

## **McLennan County**

PRICE FROM:

\$237,900

1,841 Ft<sup>2</sup>

3 Bedrooms

2 Bathrooms

🔁 2 Car Garage

Some images shown may be from a previously built Stylecraft home of similar design. Actual options, colors, and selections may vary. Contact us for details!

If charm and elegance are what you're looking for – Welcome home! A favorite of many, the Sloane has several features that make it stand out from the rest. From the moment you see the exterior, you're captivated. Interior features include dual living areas to use as you choose, a large kitchen with granite-topped island that is open through the dining and living room, stunning windows flowing with natural light, an optional study alcove, and a spacious primary suite.