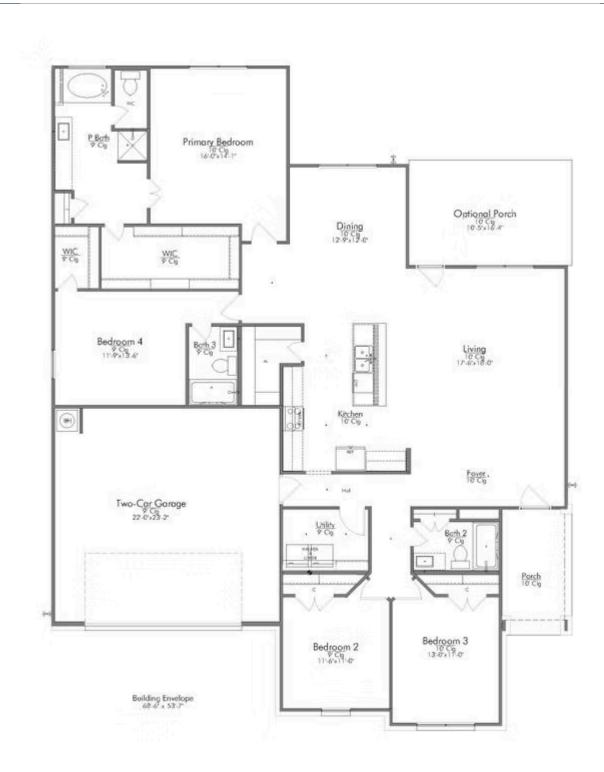

Prepare to be swept away by the luxurious and spacious one-story, 4 bedroom, 3 bath floor plan that will capture your heart. The intelligent design of this home maximizes the amount of living space available on a single floor. Step inside and be amazed by the open concept kitchen, living, and dining room combination which provides a stunning backdrop for entertaining and family gatherings. With a large center island, and walk-in pantry - the kitchen acts as the heart of this home.

The primary suite is a standout feature of this home. The abundance of natural light pouring in from the large windows creates a warm