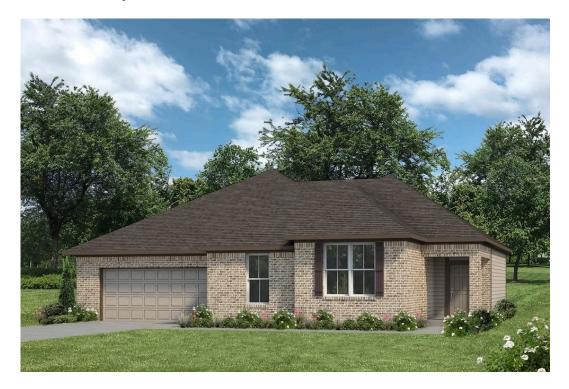

## The 2205

## **McLennan County**

PRICE FROM:

\$279,900

2,237 Ft<sup>2</sup>

4 Bedrooms

3 Bathrooms

🔁 2 Car Garage

Some images shown may be from a previously built home of similar design. Actual options, colors, and selections may vary. Contact us for details!

Prepare to be swept away by the luxurious and spacious one-story, 4 bedroom, 3 bath floor plan that will capture your heart. The intelligent design of this home maximizes the amount of living space available on a single floor. Step inside and be amazed by the open concept kitchen, living, and dining room combination which provides a stunning backdrop for entertaining and family gatherings. With a large center island, and walk-in pantry - the kitchen acts as the heart of this home.