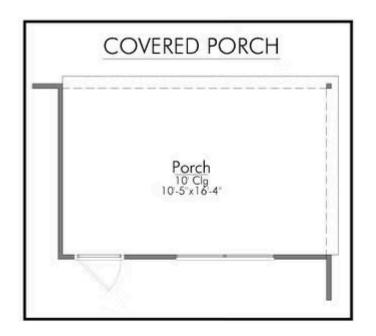

Prepare to be swept away by the luxurious and spacious one-story, 4 bedroom, 3 bath floor plan that will capture your heart. The intelligent design of this home maximizes the amount of living space available on a single floor. Step inside and be amazed by the open concept kitchen, living, and dining room combination which provides a stunning backdrop for entertaining and family gatherings. With a large center island, and walk-in pantry - the kitchen acts as the heart of this home.