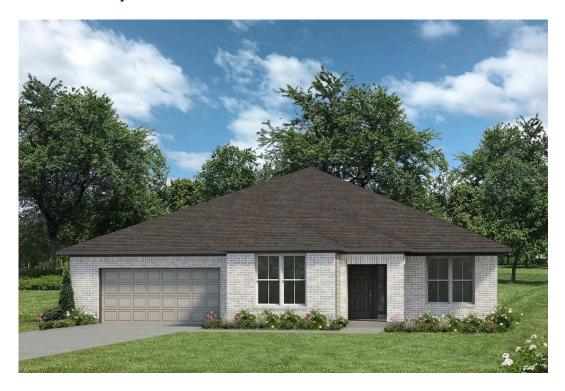

## The 2267

## **McLennan County**

PRICE FROM:

\$295,900

2,443 Ft<sup>2</sup>

4 Bedrooms

3 Bathrooms

2 Car Garage

Some images shown may be from a previously built Stylecraft home of similar design. Actual options, colors, and selections may vary. Contact us for details!

Featuring Stylecraft On Your Lot's 2287 floor plan! This spacious layout has four bedrooms and three bathrooms, with a unique fourth bedroom that boasts its own private bathroom, providing a perfect retreat.