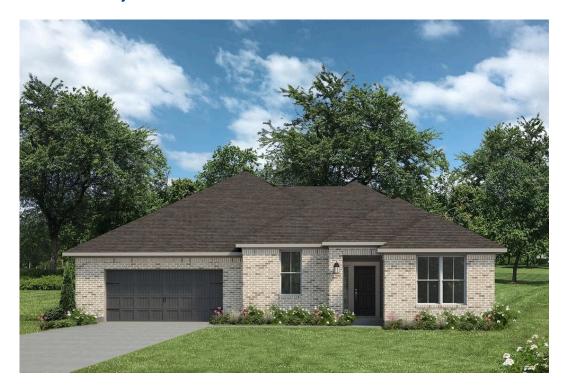

### The 2483

#### **McLennan County**

PRICE FROM:

\$306,900

2,551 Ft<sup>2</sup>

4 Bedrooms

3 Bathrooms

🔁 2 Car Garage

## Some images shown may be from a previously built Stylecraft home of similar design. Actual options, colors, and selections may vary. Contact us for details!

The charm and functionality of this 4 bedroom, 3 bath home is truly inviting. We love the luxurious feel of this one-story home. The abundant counter space and storage in the kitchen, which opens to your expansive and well-lit living room combine to create the perfect gathering space for your family. The galley-style hallway entrance leads you to the formal dining and through the living area you'll find the large covered back porch. Each bedroom is thoughtfully designed, to include large closets, and an additional ensuite bath. Your master suite is finished with dual walk-in closets, an oversized corner garden tub, and dual master vanities.