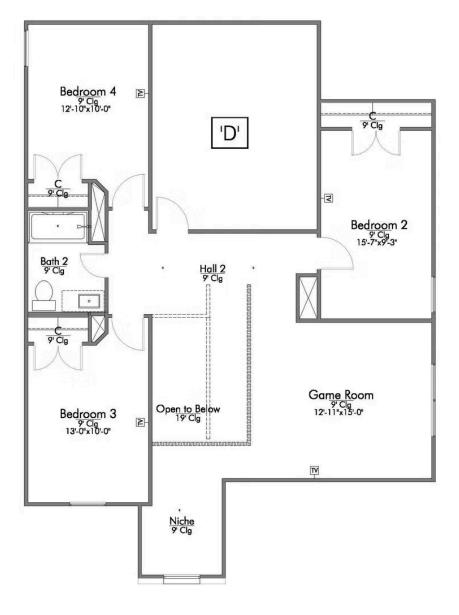

## The 2516 McLennan County

## Some images shown may be from a previously built Stylecraft home of similar design. Actual options, colors, and selections may vary. Contact us for details!

New and improved! Walk into perfection in this spacious, welcoming floor plan! With a formal study, new open kitchen layout, formal dining area, and living room that flow together seamlessly, this floor plan is sure to please those looking for the ideal family home! The Livingston offers a large media room for kids and adults alike. Our favorite feature is a little surprise that's on the second story of the home that you'll just have to see for yourself.