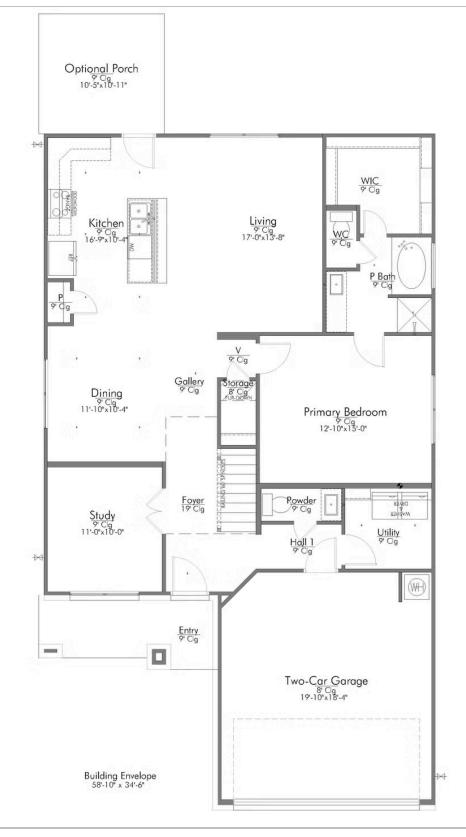

## Some images shown may be from a previously built Stylecraft home of similar design. Actual options, colors, and selections may vary. Contact us for details!

New and improved! Walk into perfection in this spacious, welcoming floor plan! With a formal study, new open kitchen layout, formal dining area, and living room that flow together seamlessly, this floor plan is sure to please those looking for the ideal family home! The Livingston offers a large media room for kids and adults alike. Our favorite feature is a little surprise that's on the second story of the home that you'll just have to see for yourself.