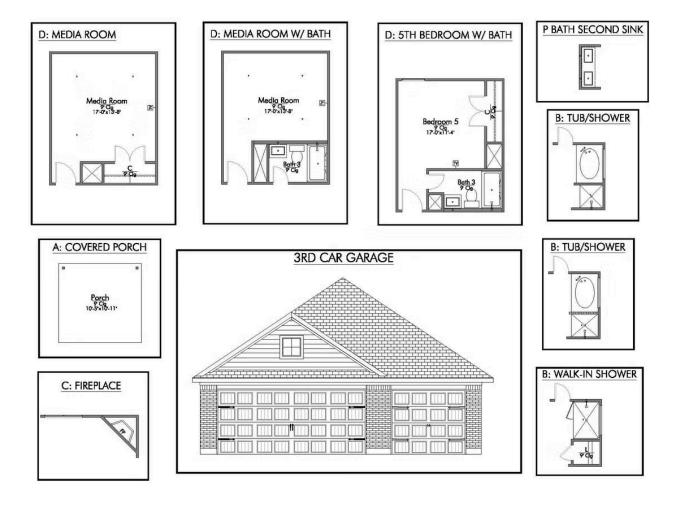

## The 2516 McLennan County

## Some images shown may be from a previously built Stylecraft home of similar design. Actual options, colors, and selections may vary. Contact us for details!

New and improved! Walk into perfection in this spacious, welcoming floor plan! With a formal study, new open kitchen layout, formal dining area, and living room that flow together seamlessly, this floor plan is sure to please those looking for the ideal family home! The Livingston offers a large media room for kids and adults alike. Our favorite feature is a little surprise that's on the second story of the home that you'll just have to see for yourself.