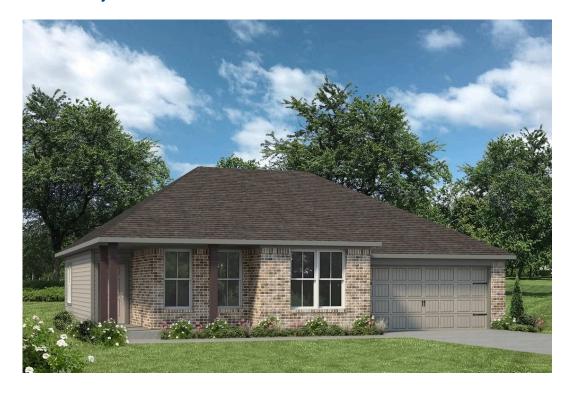

## The 1422

**Milam County** 

PRICE FROM:

\$210,900

1,445 Ft<sup>2</sup>

3 Bedrooms

2 Bathrooms

🔁 2 Car Garage

Some images shown may be from a previously built Stylecraft home of similar design. Actual options, colors, and selections may vary. Contact us for details!

Introducing The 1422 by Stylecraft On Your Lot, a beautifully designed 3 bed, 2 bath home with a split floor plan for optimal privacy. The open common space features a modern kitchen with an island that flows into the dining and living areas, perfect for family gatherings.