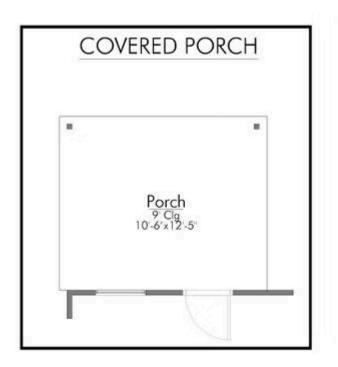

## The 1422

**Milam County** 

PRICE FROM:

\$210,900

1,445 Ft<sup>2</sup>

3 Bedrooms

2 Bathrooms

🔁 2 Car Garage