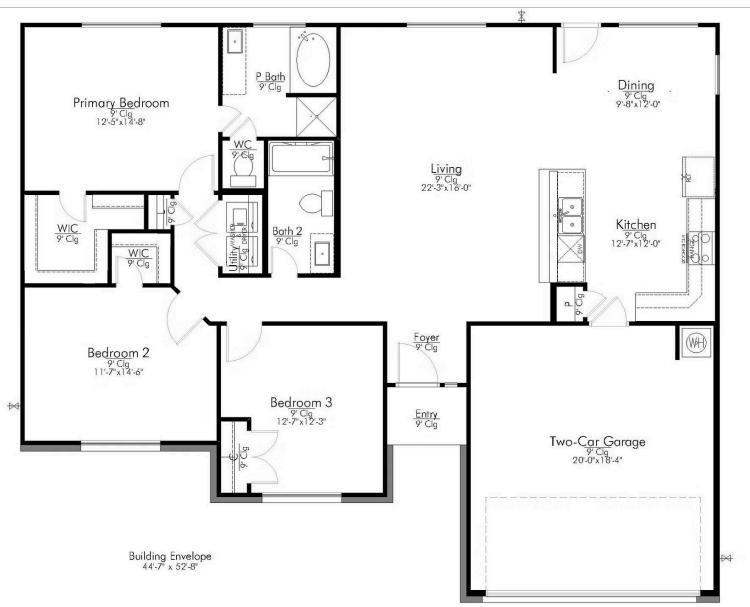

Some images shown may be from a previously built Stylecraft home of similar design. Actual options, colors, and selections may vary. Contact us for details!

Welcome to The 1500 by Stylecraft On Your Lot! Step into the foyer and be greeted by an inviting open common space. The kitchen, featuring a convenient peninsula with a sink, flows seamlessly into the dining room, which offers easy access to the backyard–perfect for indoor-outdoor living.

## The 1500 Milam County Community