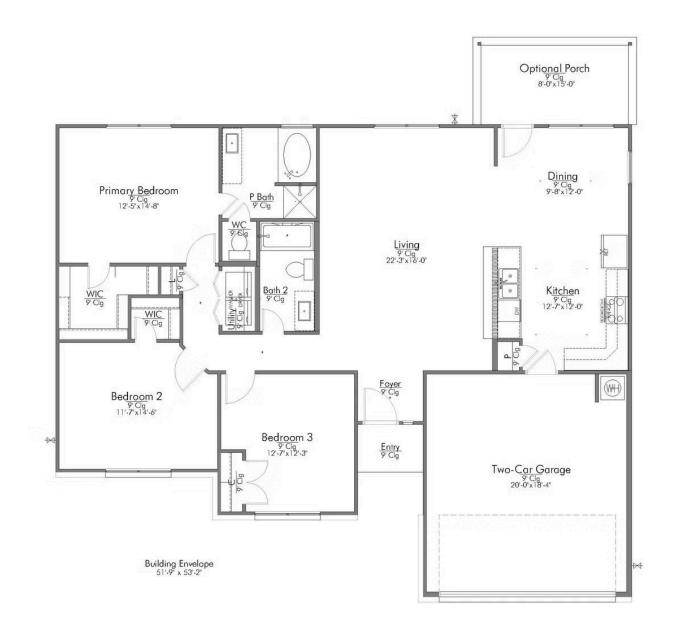

## The 1500

**Milam County** 

PRICE FROM:

\$219,900

1,548 Ft<sup>2</sup>

3 Bedrooms

2 Bathrooms

2 Car Garage

Some images shown may be from a previously built Stylecraft home of similar design. Actual options, colors, and selections may vary. Contact us for details!

Welcome to The 1500 by Stylecraft On Your Lot! Step into the foyer and be greeted by an inviting open common space. The kitchen, featuring a convenient peninsula with a sink, flows seamlessly into the dining room, which offers easy access to the backyard–perfect for indoor-outdoor living.