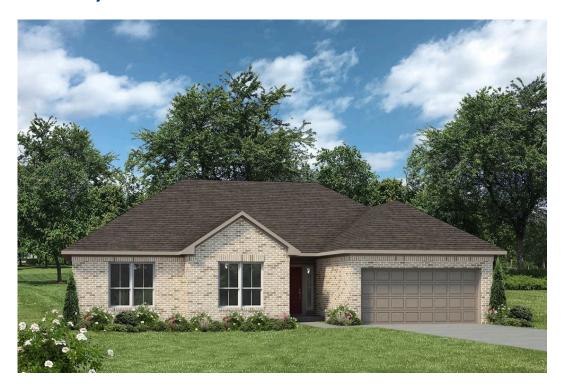

## The 1500

**Milam County** 

PRICE FROM:

\$219,900

1,548 Ft<sup>2</sup>

3 Bedrooms

2 Bathrooms

2 Car Garage

Some images shown may be from a previously built Stylecraft home of similar design. Actual options, colors, and selections may vary. Contact us for details!

Welcome to The 1500 by Stylecraft On Your Lot! Step into the foyer and be greeted by an inviting open common space. The kitchen, featuring a convenient peninsula with a sink, flows seamlessly into the dining room, which offers easy access to the backyard–perfect for indoor-outdoor living.