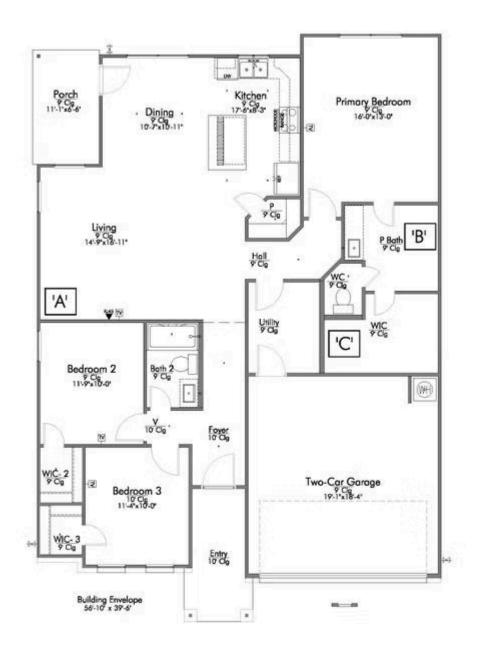

## The 1514

**Milam County** 

PRICE FROM:

\$218,900

1,517 Ft<sup>2</sup>

3 Bedrooms

2 Bathrooms

2 Car Garage

Some images shown may be from a previously built Stylecraft home of similar design. Actual options, colors, and selections may vary. Contact us for details!

A popular choice among families seeking large gathering spaces and ample storage, the Bedford offers luxury living with 3 bedrooms and 2 baths. This beautiful home features large secondary bedrooms with walk-in closets. Open living, dining and kitchen provides abundant space, without all of the cost. Picture yourself washing your dishes as you look out your window as your children play after dinner. The primary bedroom suite is fit for a king-sized bed, and features a large walk-in closet.