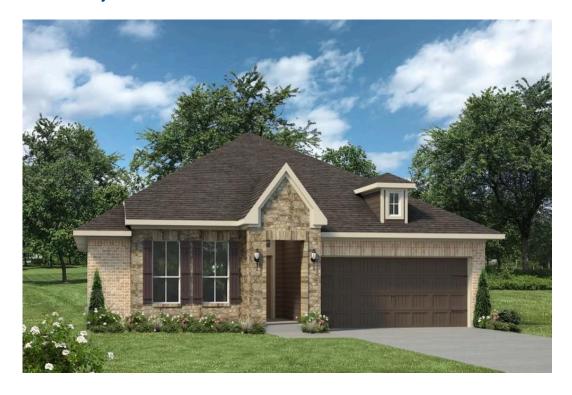

## The 1514

**Milam County** 

PRICE FROM:

\$218,900

1,517 Ft<sup>2</sup>

3 Bedrooms

2 Bathrooms

2 Car Garage

Some images shown may be from a previously built Stylecraft home of similar design. Actual options, colors, and selections may vary. Contact us for details!

A popular choice among families seeking large gathering spaces and ample storage, the Bedford offers luxury living with 3 bedrooms and 2 baths. This beautiful home features large secondary bedrooms with walk-in closets. Open living, dining and kitchen provides abundant space, without all of the cost. Picture yourself washing your dishes as you look out your window as your children play after dinner. The primary bedroom suite is fit for a king-sized bed, and features a large walk-in closet.