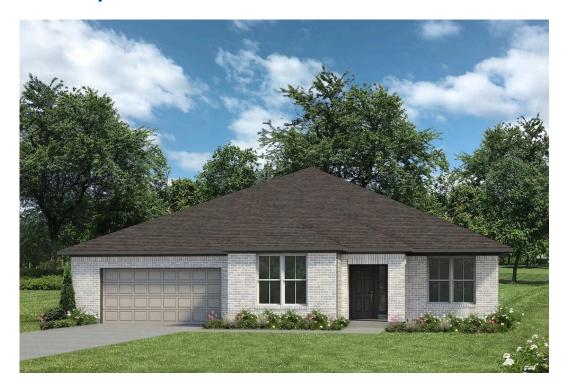

## The 2267

**Milam County** 

PRICE FROM:

\$295,900

2,443 Ft<sup>2</sup>

4 Bedrooms

3 Bathrooms

2 Car Garage

Some images shown may be from a previously built Stylecraft home of similar design. Actual options, colors, and selections may vary. Contact us for details!

Featuring Stylecraft On Your Lot's 2287 floor plan! This spacious layout has four bedrooms and three bathrooms, with a unique fourth bedroom that boasts its own private bathroom, providing a perfect retreat.