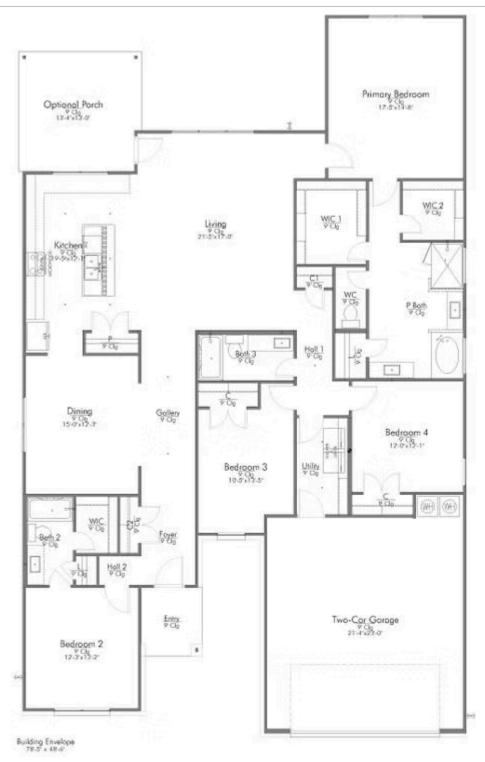

Showcasing our 2478 floorplan! Our exquisite 4 bed, 3 bath floorplan exemplifies the perfect blend of style, functionality, and comfort. To entertain with ease, the 2478 boasts an open-concept living area that seamlessly integrates with the kitchen, providing an inviting space for family gatherings. The heart of the home is the kitchen, featuring a modern island that offers ample counter space for meal preparation and additional storage. Overlooking the formal dining room, the kitchen flows effortlessly into the spacious living area, creating a cohesive and welcoming environment.