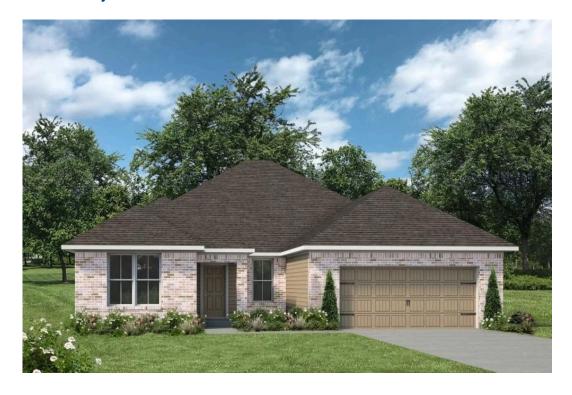

## The 2478

## **Milam County**

PRICE FROM:

\$292,900

2,492 Ft<sup>2</sup>

4 Bedrooms

3 Bathrooms

🔁 2 Car Garage

Some images shown may be from a previously built Stylecraft home of similar design. Actual options, colors, and selections may vary. Contact us for details!

Showcasing our 2478 floorplan! Our exquisite 4 bed, 3 bath floorplan exemplifies the perfect blend of style, functionality, and comfort. To entertain with ease, the 2478 boasts an open-concept living area that seamlessly integrates with the kitchen, providing an inviting space for family gatherings. The heart of the home is the kitchen, featuring a modern island that offers ample counter space for meal preparation and additional storage. Overlooking the formal dining room, the kitchen flows effortlessly into the spacious living area, creating a cohesive and welcoming environment.