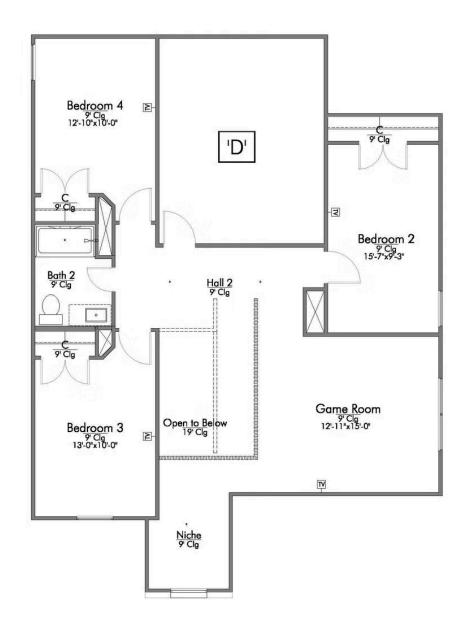

Some images shown may be from a previously built Stylecraft home of similar design. Actual options, colors, and selections may vary. Contact us for details!

New and improved! Walk into perfection in this spacious, welcoming floor plan! With a formal study, new open kitchen layout, formal dining area, and living room that flow together seamlessly, this floor plan is sure to please those looking for the ideal family home! The Livingston offers a large media room for kids and adults alike. Our favorite feature is a little surprise that's on the second story of the home that you'll just have to see for yourself.