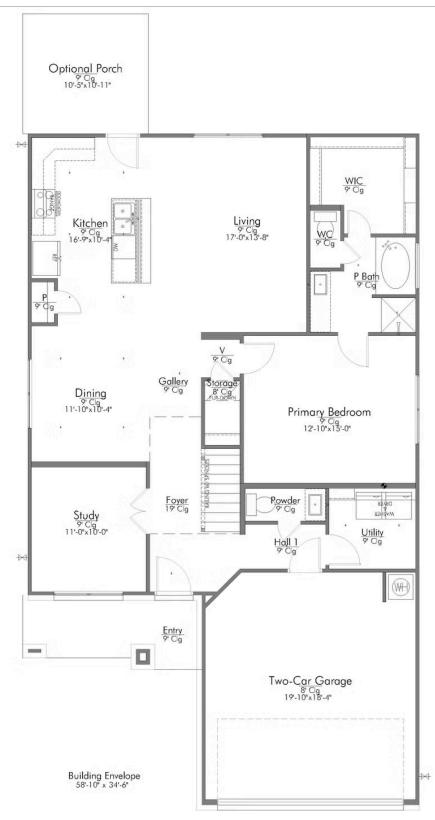

## The 2516

**Milam County** 

PRICE FROM:

\$308,900

2,596 Ft<sup>2</sup>

4 Bedrooms

2.5 Bathrooms

2 Car Garage