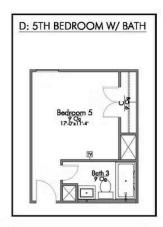

## The 2516

**Milam County** 

PRICE FROM:

\$308,900

2,596 Ft<sup>2</sup>

4 Bedrooms

2.5 Bathrooms

2 Car Garage