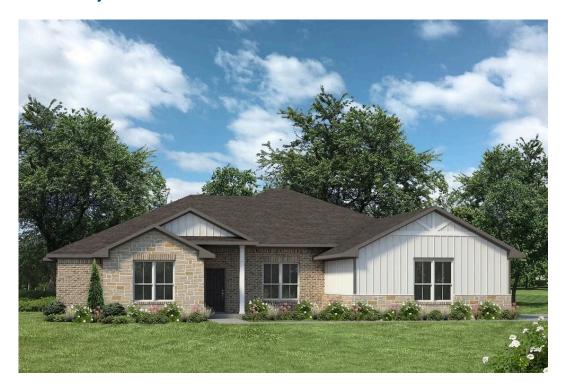

## The 2560

**Milam County** 

PRICE FROM:

\$336,900

2,557 Ft<sup>2</sup>

3 Bedrooms

2.5 Bathrooms

🛱 2 Car Garage

Some images shown may be from a previously built Stylecraft home of similar design. Actual options, colors, and selections may vary. Contact us for details!

Step into our inviting Amarillo floor plan, where the kitchen island stands as a symbol of gathering, seamlessly blending with the open living space to foster connection and conversation.